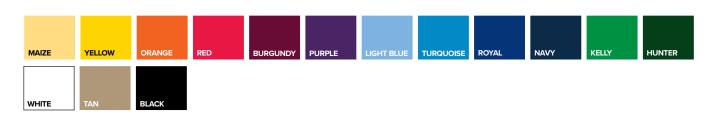

• Sizes: XS-6XL

Classic fit

Teflon tough, this stylish shirt is made from a 65% polyester/35% cotton blend and is treated with DuPont Teflon fabric protector for stain resistance. It features a soft-touch finish, wrinkle resistance, a button-down collar, a double-back yoke, two side back pleats, a patch pocket with pencil compartment and bone-horn buttons. Available in several colors and sizes, this classic-fit item will make a lasting impression!