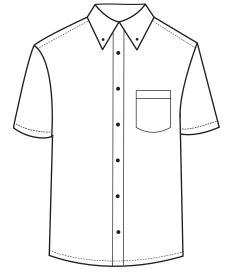

## **BG7217S Men's Teflon Twill S/S Shirt**

- Stain resistant
- Wrinkle resistant
- 6.5 ounce twill
- Treated with DupontTM Teflon fabric protector
- Soft touch finish
- Double back yoke
- 2 side back pleats
- Hemmed sleeves
- Bone buttons
- Button down collar
- Patch pocket with pencil compartment

• Sizes: XS-6XL

Classic fit

Teflon tough, this stylish shirt is made from a 65% polyester/35% cotton blend and is treated with DuPont Teflon fabric protector for stain resistance. It features a soft-touch finish, wrinkle resistance, a button-down collar, a double-back yoke, two side back pleats, a patch pocket with pencil compartment and bone-horn buttons. Available in several colors and sizes, this classic-fit item will make a lasting impression!