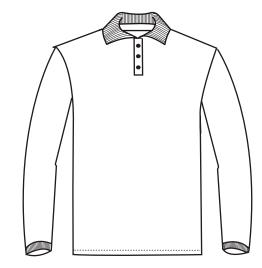

## Blue Generation

This adult long-sleeve snag-resistant polo is a versatile shirt that is a perfect fit for several occasions! Featuring moisture-wicking technology designed to keep you cool and dry, this eye-catching item has stain release and wrinkle resistance, a three-button placket with matching buttons, a rib-knit and curl-free collar, hemmed cuffs, a taped neck and shoulder, a straight bottom, side vents and a tag-free label. This product comes in several colors and sizes.

## **BG7225 Men's Snag Resistant** Wicking L/S Polo

- Moisture wicking antimicrobial
- BLU-X-DRI protection
- 100% polyester
- Snag resistant
- Stain release
- Wrinkle resistant
- Matching buttons
- Rib knit curl free collar
- 4.2 ounces
- Taped neck & shoulders
- Tag free label
- Side vents
- 3 button placket
- Rib knit cuffs
- Sizes: S-6XL
- Classic fit