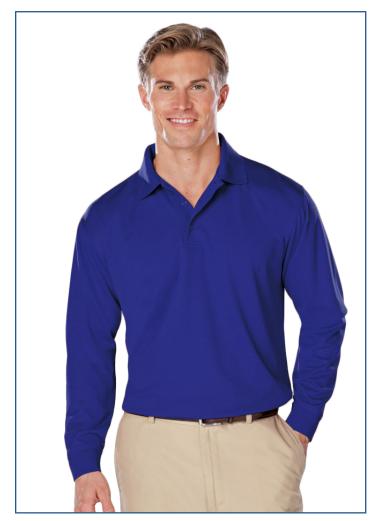

## Blue Generation

This adult long-sleeve snag-resistant polo is a versatile shirt that is a perfect fit for several occasions! Featuring moisture-wicking technology designed to keep you cool and dry, this eye-catching item has stain release and wrinkle resistance, a three-button placket with matching buttons, a rib-knit and curl-free collar, hemmed cuffs, a taped neck and shoulder, a straight bottom, side vents and a tag-free label. This product comes in several colors and sizes.

## **BG7225 Men's Snag Resistant** Wicking L/S Polo

- Moisture wicking antimicrobial
- BLU-X-DRI protection
- 100% polyester
- Snag resistant
- Stain release
- Wrinkle resistant
- Matching buttons
- Rib knit curl free collar
- 4.2 ounces
- Taped neck & shoulders
- Tag free label
- Side vents
- 3 button placket
- Rib knit cuffs
- Sizes: S-6XL
- Classic fit