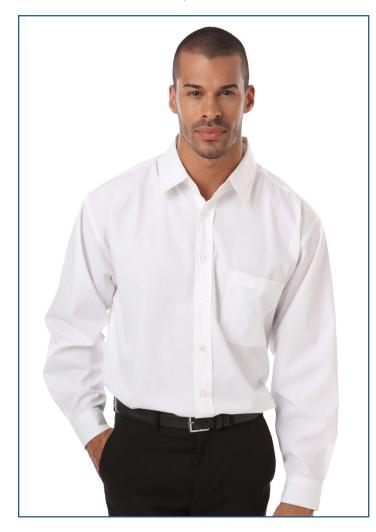

## BG7267 Men's Bistro Shirt

- SuperBlend 65/35 poly/cotton blend
- Stain release
- Easy care
- Lightweight 5.5 oz.
- Long sleeves
- Patch pocket
- Matching buttons
- Double back yoke
- Sizes: S-6XL
- Classic fit

Made from a 65/35 poly/cotton blend, our men's lightweight 5.5 oz. superblend poplin shirt is a great fit for the office or the service industry. It features stain release easy care, long sleeves, a patch pocket, matching buttons and double back yoke. Offered in your choice of black or white, a variety of sizes (S-6XL) are available to choose from. Select this professional wearable for your upcoming promotion!