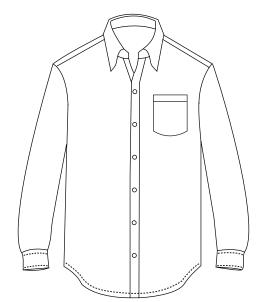

## BG7267 Men's Bistro Shirt

- SuperBlend 65/35 poly/cotton blend
- Stain release
- Easy care
- Lightweight 5.5 oz.
- Long sleeves
- Patch pocket
- Matching buttons
- Double back yoke
- Sizes: S-6XL
- Classic fit

Made from a 65/35 poly/cotton blend, our men's lightweight 5.5 oz. superblend poplin shirt is a great fit for the office or the service industry. It features stain release easy care, long sleeves, a patch pocket, matching buttons and double back yoke. Offered in your choice of black or white, a variety of sizes (S-6XL) are available to choose from. Select this professional wearable for your upcoming promotion!