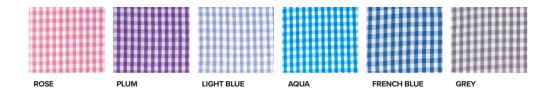

## BG7269 Men's L/S Gingham Check

- 55/45 cotton/poly yarn dyed check
- 3.2 oz.
- Wrinkle resistant
- Spread collar
- White pearlized buttons
- Slightly tapered fit
- Contoured hemline
- Adjustable cuffs
- Center pleated back
- Left patch pocket
- Sizes: S-4XL
- Untucked fit

Wear It Untucked! Featuring soft, wrinkle resistant 55/45 cotton/polyester blend, these tried and true yarn dyed gingham checks are a proven fashion statement. Perfect for business or casual needs, they are designed to be worn in or out, with a slightly tapered fit and contoured hemline. Spread collar with white pearlized buttons. Left patch pocket. Center pleated back. Adjustable cuffs. Sizes are available up to 4XL.