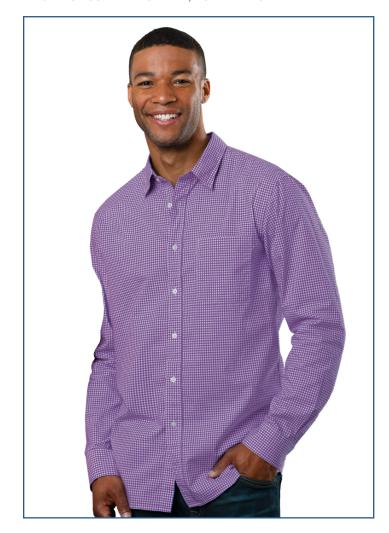

## BG7269 Men's L/S Gingham Check

- 55/45 cotton/poly yarn dyed check
- 3.2 oz.
- Wrinkle resistant
- Spread collar
- White pearlized buttons
- Slightly tapered fit
- Contoured hemline
- Adjustable cuffs
- Center pleated back
- Left patch pocket
- Sizes: S-4XL
- Untucked fit

Wear It Untucked! Featuring soft, wrinkle resistant 55/45 cotton/polyester blend, these tried and true yarn dyed gingham checks are a proven fashion statement. Perfect for business or casual needs, they are designed to be worn in or out, with a slightly tapered fit and contoured hemline. Spread collar with white pearlized buttons. Left patch pocket. Center pleated back. Adjustable cuffs. Sizes are available up to 4XL.