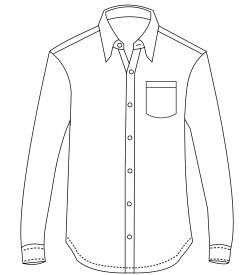

## BG7269 Men's L/S Gingham Check

- 55/45 cotton/poly yarn dyed check
- 3.2 oz.
- Wrinkle resistant
- Spread collar
- White pearlized buttons
- Slightly tapered fit
- Contoured hemline
- Adjustable cuffs
- Center pleated back
- Left patch pocket
- Sizes: S-4XL
- Untucked fit

Wear It Untucked! Featuring soft, wrinkle resistant 55/45 cotton/polyester blend, these tried and true yarn dyed gingham checks are a proven fashion statement. Perfect for business or casual needs, they are designed to be worn in or out, with a slightly tapered fit and contoured hemline. Spread collar with white pearlized buttons. Left patch pocket. Center pleated back. Adjustable cuffs. Sizes are available up to 4XL.