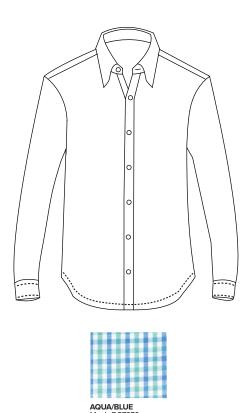

## Blue Generation

Wear It Untucked! Featuring a soft 55/45 cotton/polyester blend, this wrinkle resistant, muted colorful plaid is perfect for casual days in the office and all other occasions. Designed to be worn in or out, this shirt offers a slightly tapered fit, shorter length and contoured hemline. Spread collar with white pearlized buttons. No pocket. Adjustable cuffs. Sizes are available up to 4XL.

## **BG7270 Mens L/S Tricolor Plaid Aqua/Blue**

- 55/45 cotton/poly blend
- 3.2 oz.
- Wrinkle resistant
- Spread collar
- White pearlized buttons
- Slightly tapered fit
- · Contoured hemline
- Adjustable cuffs
- No pocket
- Sizes: S-4XL
- · Untucked fit