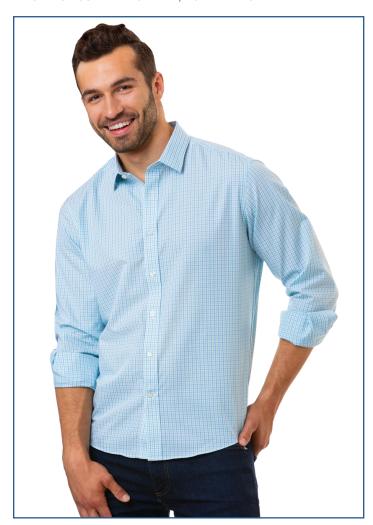

## Blue Generation

Wear It Untucked! Featuring a soft 55/45 cotton/polyester blend, this wrinkle resistant, muted colorful plaid is perfect for casual days in the office and all other occasions. Designed to be worn in or out, this shirt offers a slightly tapered fit, shorter length and contoured hemline. Spread collar with white pearlized buttons. No pocket. Adjustable cuffs. Sizes are available up to 4XL.

## **BG7270 Mens L/S Tricolor Plaid Aqua/Blue**

- 55/45 cotton/poly blend
- 3.2 oz.
- Wrinkle resistant
- Spread collar
- White pearlized buttons
- Slightly tapered fit
- · Contoured hemline
- Adjustable cuffs
- No pocket
- Sizes: S-4XL
- · Untucked fit