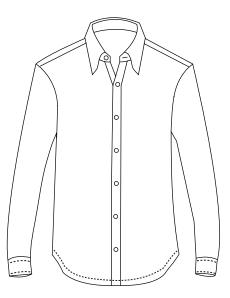

## **Blue Generation**

Wear It Untucked! Featuring a soft 55/45 cotton/polyester blend,

this wrinkle resistant, muted colorful plaid is perfect for casual days in the office and all other occasions. Designed to be worn in or out, this shirt offers a slightly tapered fit, shorter length and contoured hemline. Spread collar with white pearlized buttons. No pocket. Adjustable cuffs. Sizes are available up to 4XL.

## **BG7271 Mens L/S Tricolor Plaid Blue/Plum**

- 55/45 cotton/poly blend
- 3.2 oz.
- Wrinkle resistant
- Spread collar
- White pearlized buttons
- Slightly tapered fit
- Contoured hemline
- Adjustable cuffs
- No pocket
- Sizes: S-4XL
- Untucked fit