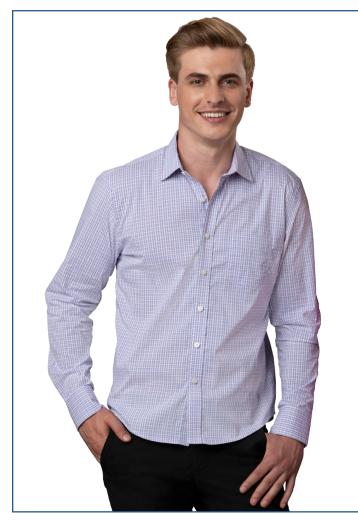

## **Blue Generation**

Wear It Untucked! Featuring a soft 55/45 cotton/polyester blend,

this wrinkle resistant, muted colorful plaid is perfect for casual days in the office and all other occasions. Designed to be worn in or out, this shirt offers a slightly tapered fit, shorter length and contoured hemline. Spread collar with white pearlized buttons. No pocket. Adjustable cuffs. Sizes are available up to 4XL.

## **BG7271 Mens L/S Tricolor Plaid Blue/Plum**

- 55/45 cotton/poly blend
- 3.2 oz.
- Wrinkle resistant
- Spread collar
- White pearlized buttons
- Slightly tapered fit
- Contoured hemline
- Adjustable cuffs
- No pocket
- Sizes: S-4XL
- Untucked fit