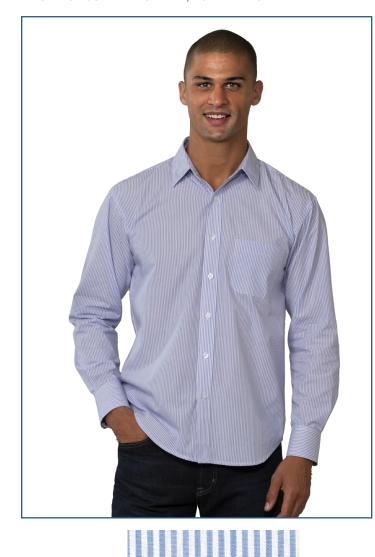

## **BG7272 Men's Untucked Striped Poplin Shirt**

- 55/45 Cotton/polyester yarn dyed poplin
- 3.2 oz.
- Wrinkle resistant
- Spread collar
- White pearlized buttons
- Slightly tapered fit
- Contoured hemline
- Adjustable cuffs
- Sizes: S-4XL
- Untucked fit

Complete any look with this new striped easy care dress shirt! It features 3.2 oz. 55/45 cotton/polyester yarn dyed poplin with wrinkle resistant technology to keep your team looking its best in and out of the office. Designed to be worn in or out, this shirt offers a slightly tapered fit, shorter length and contoured hemline. Spread collar with white pearlized buttons and adjustable cuffs, sizes in this shirt are available up to 4XL.