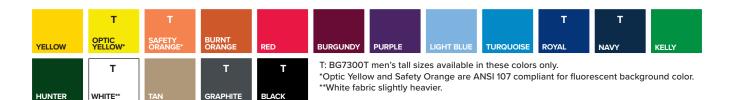

## **BG7300** Men's Value Wicking S/S Polo

- Moisture wicking antimicrobial
- BLU-X-DRI protection
- 100% polyester
- Stain release
- Wrinkle resistant
- Snag resistant
- 3.8 ounce jersey
- Matching buttons
- Rib knit curl free collar
- Straight bottom
- Taped neck & shoulders
- Tag free label
- Side vents
- Hemmed sleeves
- Sizes: S-6XI
- · Classic fit
- Optic yellow & safety orange are ANSI 107 compliant for fluorescent background colors

For a prestigious polo perfect for all occasions, look no further than this 3.8 oz. men's value snag-resistant wicking polo shirt! Made of 100% polyester and featuring BLU-X-DRI protection designed to keep you cool and dry, this eye-catching item features matching buttons, a rib-knit and curl-free collar, a taped neck and shoulder and a straight bottom. Don't miss out on this wow-worthy wearable! Available in many colors and sizes ranging from S-6XL and Tall sizes LT-3XT for colors: OPTIC YELLOW, SAFETY ORANGE, ROYAL, NAVY, GRAPHITE, and BLACK ONLY.