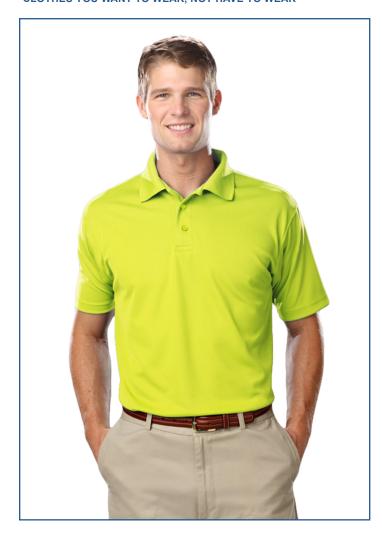

For a prestigious polo perfect for all occasions, look no further than this 3.8 oz. men's value snag-resistant wicking polo shirt! Made of 100% polyester and featuring BLU-X-DRI protection designed to keep you cool and dry, this eye-catching item features matching buttons, a rib-knit and curl-free collar, a taped neck and shoulder and a straight bottom. Don't miss out on this wow-worthy wearable! Available in many colors and sizes ranging from S-6XL and Tall sizes LT-3XT for colors: OPTIC YELLOW, SAFETY ORANGE, ROYAL, NAVY, GRAPHITE, and BLACK ONLY.