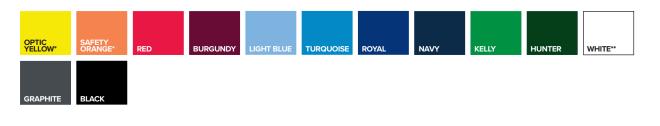

A tremendous tee to add to your wardrobe, this adult crew neck t-shirt is just the versatile piece of apparel you need! Made of 100% snag- and wrinkle-resistant polyester, this eye-catching item features moisture-wicking BLU-X-DRI protection designed to keep you cool and dry. It also features stain release, a hemmed bottom and cuffs, a taped neck and a tear-away label. This stylish shirt comes in several colors and in sizes from XXS to 6XL.