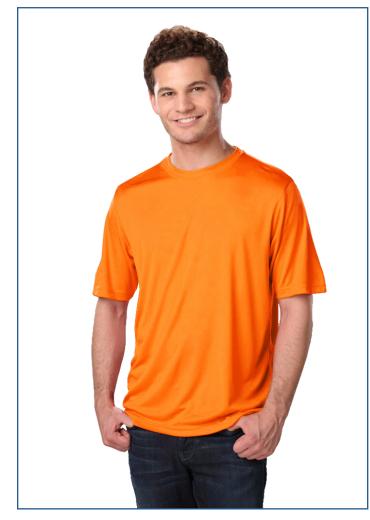

## BG7302 Adult Value Wicking Crew Neck Tee

- Moisture wicking antimicrobial
- BLU-X-DRI protection
- 100% polyester
- Stain release
- Wrinkle resistant
- Snag resistant
- 3.8 ounce jersey
- Taped neck
- Side seams
- Removable label
- Sizes: XXS-6XL
- Classic fit

A tremendous tee to add to your wardrobe, this adult crew neck t-shirt is just the versatile piece of apparel you need! Made of 100% snag- and wrinkle-resistant polyester, this eye-catching item features moisture-wicking BLU-X-DRI protection designed to keep you cool and dry. It also features stain release, a hemmed bottom and cuffs, a taped neck and a tear-away label. This stylish shirt comes in several colors and in sizes from XXS to 6XL.