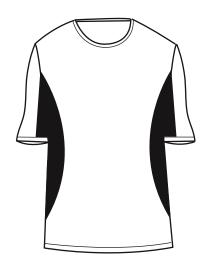

## BG7304 Men's Colorblock Tee

- Moisture wicking antimicrobial
- BLU-X-DRI protection
- 100% polyester
- Stain release
- Wrinkle resistant
- Snag resistant
- 3.8 ounce jersey
- Taped neck
- Side seams
- Contrast side panels
- Tag free label
- Sizes: S-6XL
- · Classic fit

This new 3.8 oz. men's colorblock tee is a stylish way to keep active! Made from 100% polyester, this comfortable tee features moisture-wicking BLU-X-DRI protection designed to keep you cool and dry. It has stain release, is snag/wrinkle resistant and antimicrobial. This shirt also features a taped neck, side seams, contrast side panels and a tag-free label. A perfect piece of performance apparel for runners, gym-goers and more, this classic fit item is sold unimprinted and comes in several colors and in sizes ranging from S to 6XL.