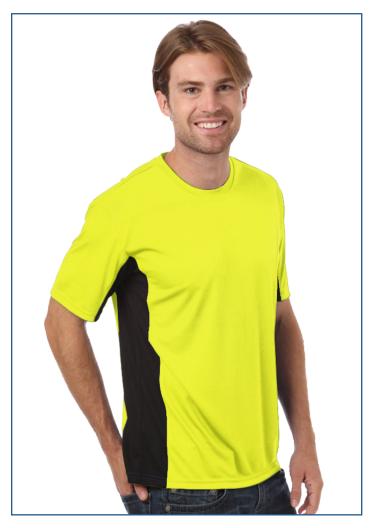

## BG7304 Men's Colorblock Tee

- Moisture wicking antimicrobial
- BLU-X-DRI protection
- 100% polyester
- Stain release
- Wrinkle resistant
- Snag resistant
- 3.8 ounce jersey
- Taped neck
- Side seams
- Contrast side panels
- Tag free label
- Sizes: S-6XL
- · Classic fit

This new 3.8 oz. men's colorblock tee is a stylish way to keep active! Made from 100% polyester, this comfortable tee features moisture-wicking BLU-X-DRI protection designed to keep you cool and dry. It has stain release, is snag/wrinkle resistant and antimicrobial. This shirt also features a taped neck, side seams, contrast side panels and a tag-free label. A perfect piece of performance apparel for runners, gym-goers and more, this classic fit item is sold unimprinted and comes in several colors and in sizes ranging from S to 6XL.