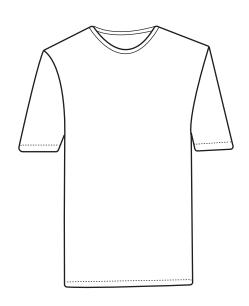

## Blue Generation

Make every day casual Friday in our adult heather triblend crew necks T's. Made from 4 oz. soft 50% polyester/ 38% cotton/ 12% rayon, these shirts are on trend and take your team to the top. With a removable label, this shirt is wrinkle resist in a classic fit and is available up to size 4XL.

## BG7306 Adult S/S Crew Neck Triblend T-Shirt

- 50% polyester/38% cotton/12% rayon triblend jersey knit
- 4 oz.
- Wrinkle resist
- Removable label
- Sizes XS-4XL
- Classic fit