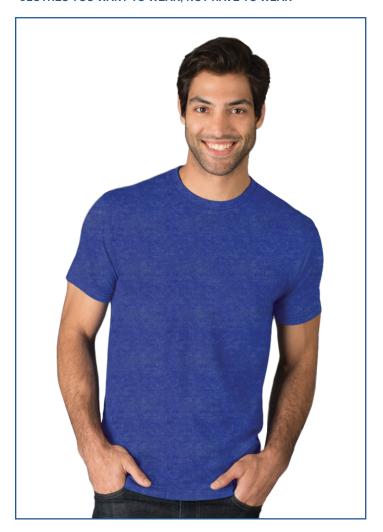

## Blue Generation

Make every day casual Friday in our adult heather triblend crew necks T's. Made from 4 oz. soft 50% polyester/ 38% cotton/ 12% rayon, these shirts are on trend and take your team to the top. With a removable label, this shirt is wrinkle resist in a classic fit and is available up to size 4XL.

## BG7306 Adult S/S Crew Neck Triblend T-Shirt

- 50% polyester/38% cotton/12% rayon triblend jersey knit
- 4 oz.
- Wrinkle resist
- Removable label
- Sizes XS-4XL
- Classic fit