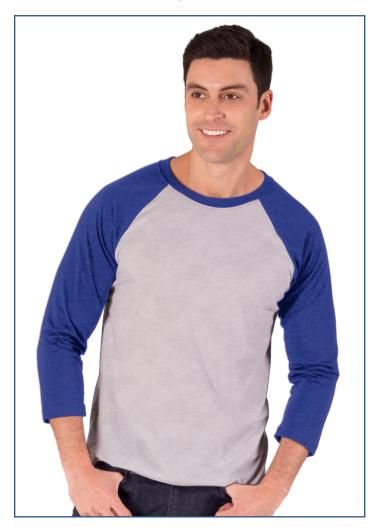

## Blue Generation

Your team will look and feel great wearing these baseball T-shirts. Made from soft 4 oz. soft 50% polyester/ 38% cotton/ 12% rayon. Contrast crew neck and sleeves with a fashionable raw serge shirttail hem.

## **BG7307 Adult 3/4 Sleeve Triblend Baseball T-Shirt**

- 50% polyester/38% cotton/12% rayon triblend jersey knit
- 4 oz.
- Wrinkle resist
- · Contrast crew neck and sleeves
- Raw serge shirttail hem
- Removable label
- Sizes XS-4XL
- Classic fit