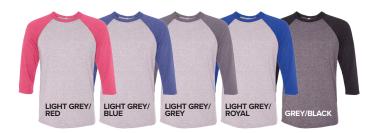

## Blue Generation

Your team will look and feel great wearing these baseball T-shirts. Made from soft 4 oz. soft 50% polyester/ 38% cotton/ 12% rayon. Contrast crew neck and sleeves with a fashionable raw serge shirttail hem.

## **BG7307 Adult 3/4 Sleeve Triblend Baseball T-Shirt**

- 50% polyester/38% cotton/12% rayon triblend jersey knit
- 4 oz.
- Wrinkle resist
- · Contrast crew neck and sleeves
- Raw serge shirttail hem
- Removable label
- Sizes XS-4XL
- Classic fit