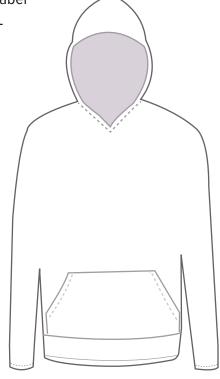

## **BG7309 Adult Triblend Pullover Hoodie**

- 50% polyester/38% cotton/12% rayon triblend jersey knit
- 4.5 oz.
- Wrinkle resist
- Pouch pocket
- Removable label
- Sizes XS-4XL

Make every day casual Friday in our adult heather triblend pullover hoodies. Made from 4.5 oz. soft 50% polyester/ 38% cotton/ 12% rayon, these hoodies provide a relaxed feel from the very first moment they are put on. When temperatures dip, wearers will feel warm and look great! With removable label, this garment is available up to size 4XL.