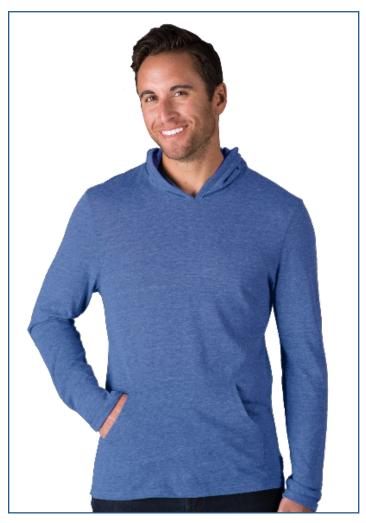

## **BG7309 Adult Triblend Pullover Hoodie**

- 50% polyester/38% cotton/12% rayon triblend jersey knit
- 4.5 oz.
- Wrinkle resist
- Pouch pocket
- Removable label
- Sizes XS-4XL

Make every day casual Friday in our adult heather triblend pullover hoodies. Made from 4.5 oz. soft 50% polyester/ 38% cotton/ 12% rayon, these hoodies provide a relaxed feel from the very first moment they are put on. When temperatures dip, wearers will feel warm and look great! With removable label, this garment is available up to size 4XL.