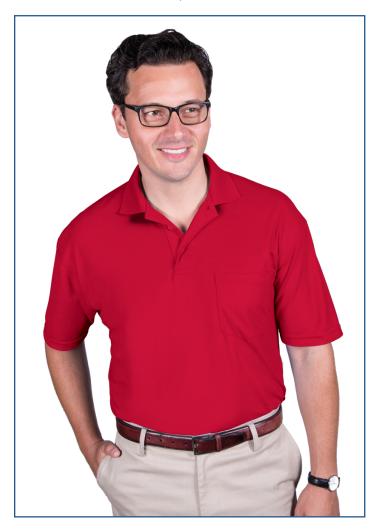

## **BG7501 Adult Soft Touch S/S Pocket Polo**

- 65/35 poly/cotton blend
- Easy care
- 5.5 ounce pique
- Wrinkle resistant
- Rib knit collar & cuffs
- Curl free collar
- Matching buttons
- Side vents
- Taped neck & shoulders
- Tag free label
- Sizes: S-6XL
- · Classic fit

Let us pique your interest with this adult short-sleeve pique polo with pocket! Made from a blend of polyester (65%) and cotton (35%), this easy-care shirt is lightweight at just 5.5 oz. and is wrinkle resistant. It features a rib-knit collar, banded sleeves, a straight bottom, side vents, a taped neck and shoulders, matching buttons and color-lock technology. This breathable mesh item comes in several colors and sizes. Make a fashion-forward decision today!