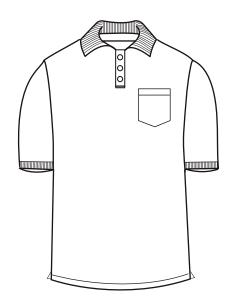

## **BG7501 Adult Soft Touch S/S Pocket Polo**

- 65/35 poly/cotton blend
- Easy care
- 5.5 ounce pique
- Wrinkle resistant
- Rib knit collar & cuffs
- Curl free collar
- Matching buttons
- Side vents
- Taped neck & shoulders
- Tag free label
- Sizes: S-6XL
- · Classic fit

Let us pique your interest with this adult short-sleeve pique polo with pocket! Made from a blend of polyester (65%) and cotton (35%), this easy-care shirt is lightweight at just 5.5 oz. and is wrinkle resistant. It features a rib-knit collar, banded sleeves, a straight bottom, side vents, a taped neck and shoulders, matching buttons and color-lock technology. This breathable mesh item comes in several colors and sizes. Make a fashion-forward decision today!