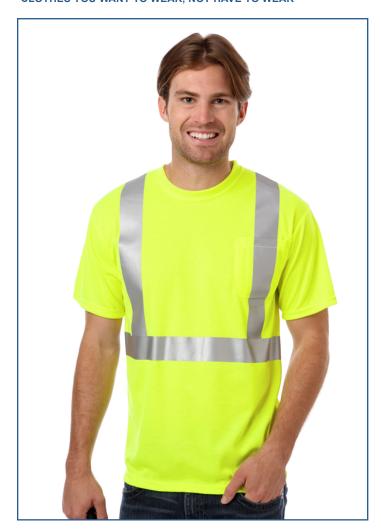

## Blue Generation

Ideal for crossing guards, construction workers, bike riders or anyone else looking to gain more visibility on the street, this adult classic fit 3.8 oz. crew neck tee with reflective tape will do just the trick! Made of 100% polyester, this standout tee features a patch pocket, taped neck, side seams and a tag-free label. This tee also features moisture wicking antimicrobial technology, stain release, snag and wrinkle resistancy, and color lock technology. It comes in Optic Yellow and is available in sizes ranging from S-6XL. ANSI-107 compliant for fluorescent background color and reflective tape class 2.

## **BG7511 Adult Hi-Visibility Tee with Reflective Tape**

- BLU-X-DRI protection
- Stain release
- · Reinforced side vents
- Taped neck & shoulders
- Straight bottom
- 100% polyester jersey
- Wrinkle resistant
- Snag resistant
- 3.8 ounce jersey
- Patch pocket
- Taped neck
- Side seams
- Tag free label
- Sizes: S-6X
- · Classic fit
- ANSI 107 compliant for flourescent background color Reflective tape class 2