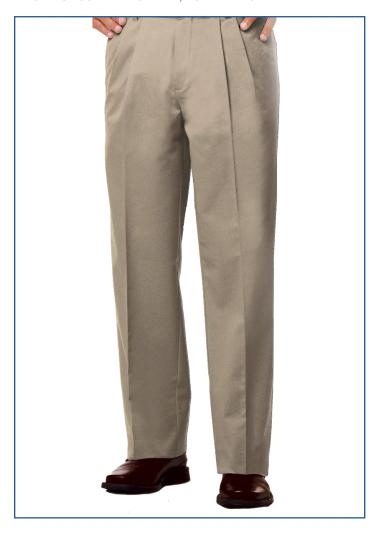

## **BG8000P Men's Teflon Twill Pleated Front Pant**

- 60/40 cotton/poly blend
- Easy care
- Stain resistant
- Wrinkle resistant
- Treated with DuPont TM TEFLON fabric protector
- 7.25 ounces
- Angled front side pockets
- 2 set in back pockets w/buttons
- Button waistband closure
- Sizes: 28-52 even sizes plus 29, 31,33
- Hemmed inseams 30",32", 34" plus 37" open bottoms

Dress to impress at the office and beyond with these 7.25 oz. men's pleated pants. Made from a blend of cotton (60%) and polyester (40%) and treated with DuPont Teflon fabric protector for stain resistance, this stylish item is available in three colors and in waist sizes from 28 to 52. It features wrinkle resistance, fitted waistband with button closure, angled front side pockets, two set-in back pockets with button, hemmed inseams and a brass zipper. Button waistband closure. Sizes: 28-52 even sizes plus 29, 31,33. Hemmed inseams 30",32", 34"plus 37" open bottoms.