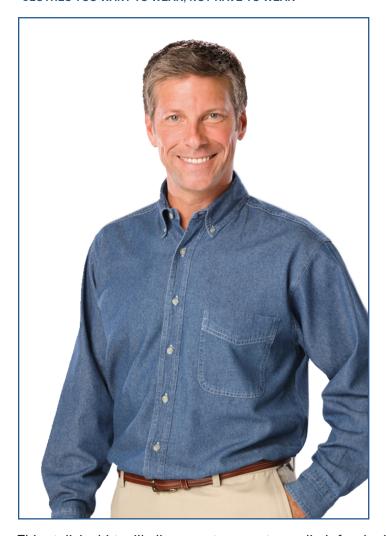

This stylish shirt will allow you to go out on a limb for denim! This men's 7 oz. long-sleeve premium denim shirt is bound to make a bold fashion statement. Made of 100% cotton and sand washed for extra softness and shrinkage control, this eye-catching item has several features: a button-down collar, a double-back yoke, two side back pleats, a patch pocket, adjustable cuffs and a button-sleeve placket. Classic fit, it is available in either Faded Blue or Vintage Blue and in sizes XS-8XL, Talls LT-3XLT.