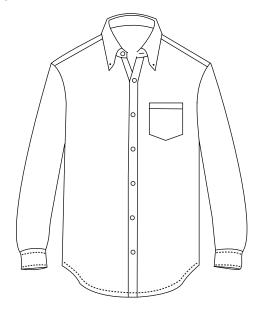

## BG8206 Men's L/S 100% Cotton Denim Shirt

- 100% cotton
- 7 ounce
- Sandwashed for extra softness and shrinkage control
- Button down collar
- Double back yoke
- 2 side back pleats
- Patch pocket
- Bone buttons
- Sizes: XS-8XL
- · Classic fit

This stylish shirt will allow you to go out on a limb for denim! This men's 7 oz. long-sleeve premium denim shirt is bound to make a bold fashion statement. Made of 100% cotton and sand washed for extra softness and shrinkage control, this eye-catching item has several features: a button-down collar, a double-back yoke, two side back pleats, a patch pocket, adjustable cuffs and a button-sleeve placket. Classic fit, it is available in either Faded Blue or Vintage Blue and in sizes XS-8XL, Talls LT-3XLT.