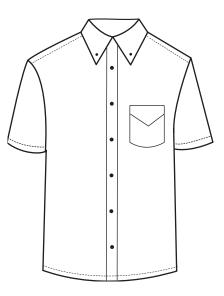

## **BG8206S Men's S/S 100% Cotton Denim Shirt**

- 100% cotton
- 7 ounce
- Sandwashed for extra softness and shrinkage control
- Button down collar
- Double back yoke
- 2 side back pleats
- Patch pocket
- Bone buttons
- Sizes: XS-7XL
- Classic fit

For a style that won't fade out, look no further than this 7 oz. men's short-sleeve premium denim shirt! Made of 100% cotton and available in Faded Blue or Vintage Blue, this eye-catching item is sand washed for extra softness and shrinkage control. It features a button-down collar, a double-back yoke, two side back pleats, a patch pocket, adjustable cuffs and a button-sleeve placket. Classic fit, it is available in sizes up to 7XL!