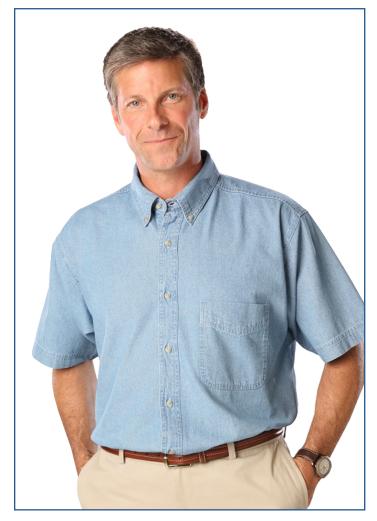

For a style that won't fade out, look no further than this 7 oz. men's short-sleeve premium denim shirt! Made of 100% cotton and available in Faded Blue or Vintage Blue, this eye-catching item is sand washed for extra softness and shrinkage control. It features a button-down collar, a double-back yoke, two side back pleats, a patch pocket, adjustable cuffs and a button-sleeve placket. Classic fit, it is available in sizes up to 7XL!