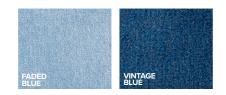

For a style that won't fade out, look no further than this 7 oz. men's short-sleeve premium denim shirt! Made of 100% cotton and available in Faded Blue or Vintage Blue, this eye-catching item is sand washed for extra softness and shrinkage control. It features a button-down collar, a double-back yoke, two side back pleats, a patch pocket, adjustable cuffs and a button-sleeve placket. Classic fit, it is available in sizes up to 7XL!