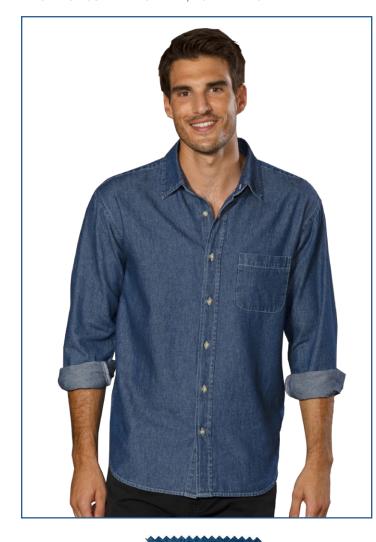

## **BG8207** Men's Untucked Denim Shirt

- 100% Sandwashed denim
- 7 oz.
- Spread collar
- White pearlized buttons
- Slightly tapered fit
- Contoured hemline
- Adjustable cuffs
- Sizes: S-4XL
- Untucked fit

Classic sandwashed denim updated in today's fashionable untucked silhouette, featuring a shorter more tapered fit in vintage blue. Designed to be worn in or out, this shirt offers a slightly tapered fit, shorter length and contoured hemline. Available up to size 4XL, this shirt also offers a spread collar with white pearlized buttons and adjustable cuffs.