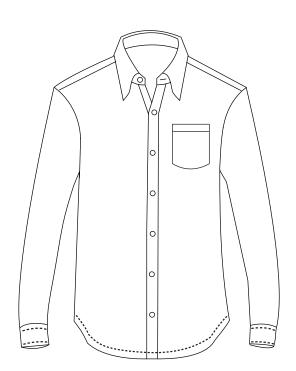

## **BG8207** Men's Untucked Denim Shirt

- 100% Sandwashed denim
- 7 oz.
- Spread collar
- White pearlized buttons
- Slightly tapered fit
- Contoured hemline
- Adjustable cuffs
- Sizes: S-4XL
- Untucked fit

Classic sandwashed denim updated in today's fashionable untucked silhouette, featuring a shorter more tapered fit in vintage blue. Designed to be worn in or out, this shirt offers a slightly tapered fit, shorter length and contoured hemline. Available up to size 4XL, this shirt also offers a spread collar with white pearlized buttons and adjustable cuffs.