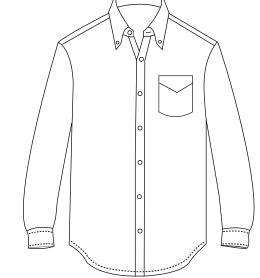

## BG8213 Men's L/S 100% Cotton Twill Shirt

- 100% cotton
- 6.5 ounce colorfast twill
- Washed, preshrunk for extra comfort
- Bone buttons
- Button down collar
- Double back yoke
- 2 side back pleats
- Patch pocket
- 26 colors
- Sizes: XS-8XL
- Classic fit

This men's long-sleeve 6.5 oz. colorfast shirt is a sure-fire way to satisfy a thrill for twill! Made of 100% cotton, this stylish shirt is washed and preshrunk for extra comfort. It features a button-down collar, a double-back yoke, two side back pleats, a patch pocket, adjustable cuffs and bone-horn buttons. This classic-fit item comes in most colors and sizes (XS-8XL Talls LT-3XLT) except for colors MAIZE, SANGRIA, VIOLET, GRAPE, MANGO, PINK and CHOCOLATE which are ONLY available in Regular sizes.