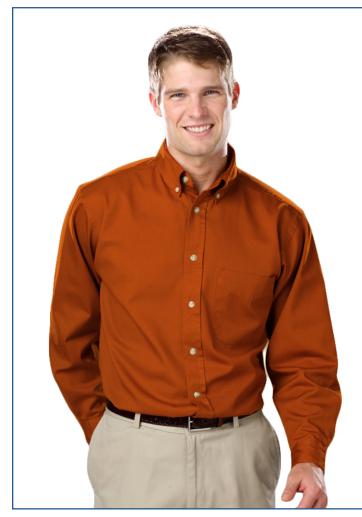

## BG8213 Men's L/S 100% Cotton Twill Shirt

- 100% cotton
- 6.5 ounce colorfast twill
- Washed, preshrunk for extra comfort
- Bone buttons
- Button down collar
- Double back yoke
- 2 side back pleats
- Patch pocket
- 26 colors
- Sizes: XS-8XL
- Classic fit

This men's long-sleeve 6.5 oz. colorfast shirt is a sure-fire way to satisfy a thrill for twill! Made of 100% cotton, this stylish shirt is washed and preshrunk for extra comfort. It features a button-down collar, a double-back yoke, two side back pleats, a patch pocket, adjustable cuffs and bone-horn buttons. This classic-fit item comes in most colors and sizes (XS-8XL Talls LT-3XLT) except for colors MAIZE, SANGRIA, VIOLET, GRAPE, MANGO, PINK and CHOCOLATE which are ONLY available in Regular sizes.