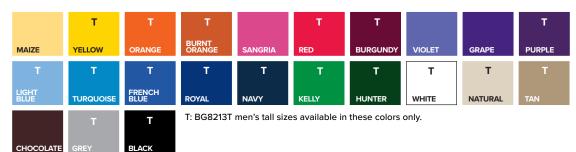

This men's long-sleeve 6.5 oz. colorfast shirt is a sure-fire way to satisfy a thrill for twill! Made of 100% cotton, this stylish shirt is washed and preshrunk for extra comfort. It features a button-down collar, a double-back yoke, two side back pleats, a patch pocket, adjustable cuffs and bone-horn buttons. This classic-fit item comes in most colors and sizes (XS-8XL Talls LT-3XLT) except for colors MAIZE, SANGRIA, VIOLET, GRAPE, MANGO, PINK and CHOCOLATE which are ONLY available in Regular sizes.