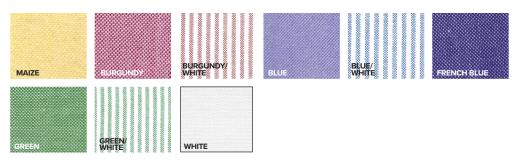

Dress for success at the office and beyond with this men's long-sleeve oxford shirt. This stylish shirt is made from a 60% cotton/40% polyester blend, is available in several colors and comes in sizes from S-5XL (Talls LT-3XLT). It features a button-down collar, a center pleated back, a patch pocket, adjustable cuffs and pearl white buttons. It is wrinkle resistant and has stain-release technology.