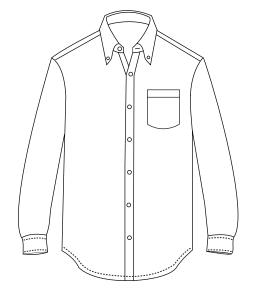

## **BG8214 Men's L/S Oxford Shirt**

- 60/40 Cotton/poly blend
- Easy care
- Stain release
- Wrinkle resistant
- 6 ounce
- Button down collar
- · Pearl white buttons
- Patch pocket
- Center pleated back
- Sizes: S-5XL
- Classic fit

Dress for success at the office and beyond with this men's long-sleeve oxford shirt. This stylish shirt is made from a 60% cotton/40% polyester blend, is available in several colors and comes in sizes from S-5XL (Talls LT-3XLT). It features a button-down collar, a center pleated back, a patch pocket, adjustable cuffs and pearl white buttons. It is wrinkle resistant and has stain-release technology.