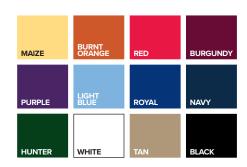

This men's short-sleeve fine line twill shirt is lightweight at just 4.8 oz., but it's still heavy in style! Made from a 60% cotton/40% polyester blend, this eye-catching item features a spread collar, wrinkle resistance, a contrast label mount, two side back pleats, a patch pocket and hemmed cuffs. It has a classic-fit cut that looks great on anybody! It comes in several colors and sizes from S to 6XL.