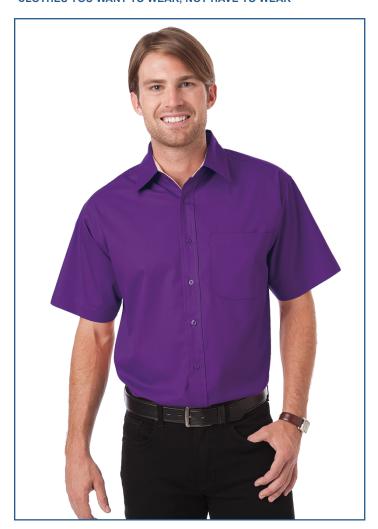

## **BG8330S Men's S/S Fine Line Twill Shirt**

- 60/40 Cotton/poly blend
- Easy care
- Wrinkle resistant
- 4.8 ounces
- Matching buttons
- Spread collar
- Patch pocket
- · Contrast inside collar
- 2 side back pleats
- Sizes: S-6XL
- · Classic fit

This men's short-sleeve fine line twill shirt is lightweight at just 4.8 oz., but it's still heavy in style! Made from a 60% cotton/40% polyester blend, this eye-catching item features a spread collar, wrinkle resistance, a contrast label mount, two side back pleats, a patch pocket and hemmed cuffs. It has a classic-fit cut that looks great on anybody! It comes in several colors and sizes from S to 6XL.