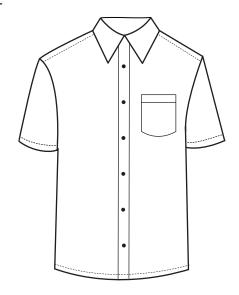

## **BG8330S Men's S/S Fine Line Twill Shirt**

- 60/40 Cotton/poly blend
- Easy care
- Wrinkle resistant
- 4.8 ounces
- Matching buttons
- Spread collar
- Patch pocket
- · Contrast inside collar
- 2 side back pleats
- Sizes: S-6XL
- · Classic fit

This men's short-sleeve fine line twill shirt is lightweight at just 4.8 oz., but it's still heavy in style! Made from a 60% cotton/40% polyester blend, this eye-catching item features a spread collar, wrinkle resistance, a contrast label mount, two side back pleats, a patch pocket and hemmed cuffs. It has a classic-fit cut that looks great on anybody! It comes in several colors and sizes from S to 6XL.