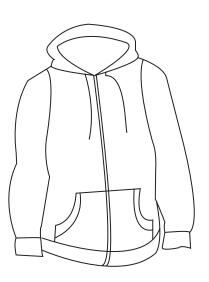

## Blue Generation

Staying warm just got a lot cooler with this zip-front hoodie! Made from a blend of combed ring-spun cotton (70%) and polyester (30%), this 9 oz. unisex sweatshirt has a double-lined fleece hood to help keep your head cozy, as well as a brass zip front. It also features striped ribbon neck tape, a half-moon label mount with sewn down label, brass metal drawstring eyelets, rib cuffs and a spandex waistband. Available in several colors and in sizes from XS to 6XL including Tall Sizes: LT-3XLT for all colors.

## **BG9302Z Adult Zip Front Hoodie**

- 70/30 combed ringspun cotton/poly blend
- · Double fleece lined hood
- 9 ounces
- Front pouch with double needle stitching
- Striped ribbon neck tape
- Brass metal drawstring eyelets with heavy gauge drawstring
- 1 X 1 rib cuffs and waistband with Spandex
- Brass zip front
- Adult sizes XS-6XL