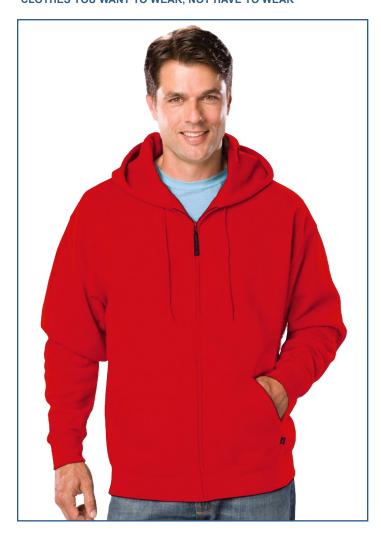

## Blue Generation

Staying warm just got a lot cooler with this zip-front hoodie! Made from a blend of combed ring-spun cotton (70%) and polyester (30%), this 9 oz. unisex sweatshirt has a double-lined fleece hood to help keep your head cozy, as well as a brass zip front. It also features striped ribbon neck tape, a half-moon label mount with sewn down label, brass metal drawstring eyelets, rib cuffs and a spandex waistband. Available in several colors and in sizes from XS to 6XL including Tall Sizes: LT-3XLT for all colors.

## **BG9302Z Adult Zip Front Hoodie**

- 70/30 combed ringspun cotton/poly blend
- · Double fleece lined hood
- 9 ounces
- Front pouch with double needle stitching
- Striped ribbon neck tape
- Brass metal drawstring eyelets with heavy gauge drawstring
- 1 X 1 rib cuffs and waistband with Spandex
- Brass zip front
- Adult sizes XS-6XL