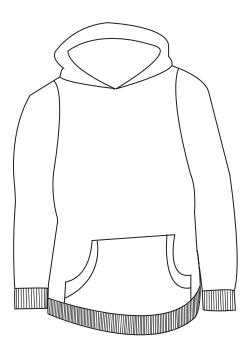

## Blue Generation

A popular piece of casualwear, this essential pullover hoodie is sure to make a lasting impression. At 7 oz.; 60/40 cotton/polyester lightweight fleece, this cozy 7 oz. sweatshirt features a double-needle stitched front pocket, rib knit cuffs and waistband with spandex for extra comfort with a modern fit. Available in essential hoodie core colors: navy, dark heather grey and black, this hoodie is comes in sizes XS to 4XL.

## **BG9303P Essential Pullover Hoodie**

- 60/40 Cotton/polyester lightweight fleece
- 7 ounces
- Double needle stitched
- front pocket
- Rib knit cuffs and waistband with spandex
- No drawstring
- Tear away label
- Adult contemporary fit
- Sizes: XS-4XL