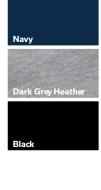

## Blue Generation

A popular piece of casualwear, this essential pullover hoodie is sure to make a lasting impression. At 7 oz.; 60/40 cotton/polyester lightweight fleece, this cozy 7 oz. sweatshirt features a double-needle stitched front pocket, rib knit cuffs and waistband with spandex for extra comfort with a modern fit. Available in essential hoodie core colors: navy, dark heather grey and black, this hoodie is comes in sizes XS to 4XL.