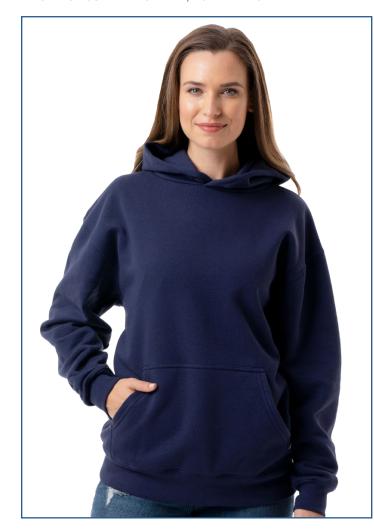

## Blue Generation

A popular piece of casualwear, this essential pullover hoodie is sure to make a lasting impression. At 7 oz.; 60/40 cotton/polyester lightweight fleece, this cozy 7 oz. sweatshirt features a double-needle stitched front pocket, rib knit cuffs and waistband with spandex for extra comfort with a modern fit. Available in essential hoodie core colors: navy, dark heather grey and black, this hoodie is comes in sizes XS to 4XL.

## **BG9303P Essential Pullover Hoodie**

- 60/40 Cotton/polyester lightweight fleece
- 7 ounces
- Double needle stitched
- front pocket
- Rib knit cuffs and waistband with spandex
- No drawstring
- Tear away label
- Adult contemporary fit
- Sizes: XS-4XL