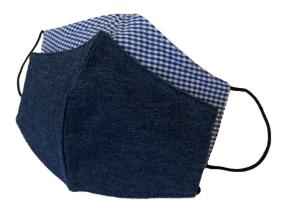

## **BGM25** Denim/Gingham Check Reversible Mask

- 100% cotton denim
- Reverses to poplin gingham check
- 2-ply
- Curved to fit for extra coverage
- Washable/reuseable
- 2 elastic earloops
- Not for medical use
- 12 piece prepacks

| Style BGM25 | One Size |
|-------------|----------|
| Length      | 8"       |
| Height      | 5 3/8"   |

Complete the Outfit with Reversible Masks! As a public health measure, the CDC recommends the use of cloth coverings to protect yourself and others. Our Denim/Gingham Check face mask coordinates back to our latest 'Untucked' shirts so that you can stay fashion forward in the office.

BGM25 Denim/Gingham Check