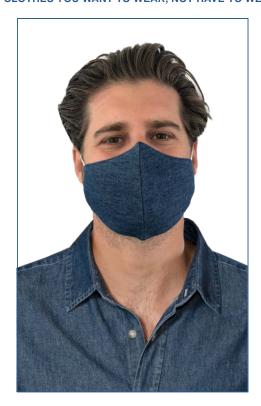

## **BGM25** Denim/Gingham Check Reversible Mask

- 100% cotton denim
- Reverses to poplin gingham check
- 2-ply
- Curved to fit for extra coverage
- Washable/reuseable
- 2 elastic earloops
- Not for medical use
- 12 piece prepacks

| Style BGM25 | One Size |
|-------------|----------|
| Length      | 8"       |
| Height      | 5 3/8"   |

Complete the Outfit with Reversible Masks! As a public health measure, the CDC recommends the use of cloth coverings to protect yourself and others. Our Denim/Gingham Check face mask coordinates back to our latest 'Untucked' shirts so that you can stay fashion forward in the office.

BGM25 Denim/Gingham Check