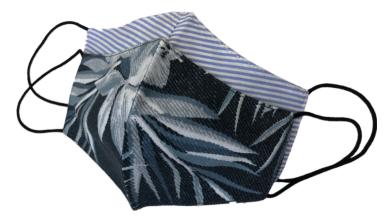

## **BGM26** Denim/Gingham Check Reversible Mask

- 55% cotton/ 45% poly indigo breeze print
- Reverses to poplin stripe
- 2-ply
- Curved to fit for extra coverage
- Washable/reuseable
- 2 elastic earloops
- Not for medical use
- 12 piece prepacks

| Style BGM26 | One Size |
|-------------|----------|
| Length      | 8"       |
| Height      | 5 3/8"   |

Complete the Outfit with Reversible Masks! Our Indigo Breeze/Stripe face mask coordinates back to our latest 'Untucked' shirts so that you can stay fashion forward anywhere! As a public health measure, the CDC recommends the use of cloth coverings to protect yourself and others.

BGM26 Indigo Breeze/Stripe