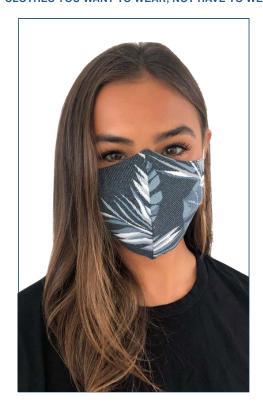

## **BGM26** Denim/Gingham Check Reversible Mask

- 55% cotton/ 45% poly indigo breeze print
- Reverses to poplin stripe
- 2-ply
- Curved to fit for extra coverage
- Washable/reuseable
- 2 elastic earloops
- Not for medical use
- 12 piece prepacks

| Style BGM26 | One Size |
|-------------|----------|
| Length      | 8"       |
| Height      | 5 3/8"   |

Complete the Outfit with Reversible Masks! Our Indigo Breeze/Stripe face mask coordinates back to our latest 'Untucked' shirts so that you can stay fashion forward anywhere! As a public health measure, the CDC recommends the use of cloth coverings to protect yourself and others.

BGM26 Indigo Breeze/Stripe