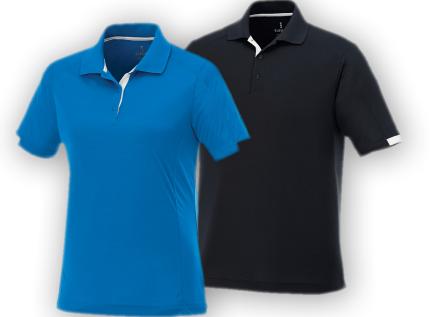

### recommended decoration†

Transfer 🕒 Embroidery D Deboss

Laser

The Kiso is 100% micro polyester textured knit polo with wicking finish. The short sleeve polo's flat knit collar, coverstitch detail, contrast interior stitching on body and sleeve hem gives it a sleek and modern look that's ideal for the casual corporate wear, campus or outdoor activities. The Kiso features Caretech properties, including snag resistant finish, so it is ready to wear. It's added Webtech properties add a light and comfortable wear. Available in six trendy colors.

**356** Red/ Steel Grey

945 Steel Grey/ White

**431** Olympic Blue/ White

995 Black/ White