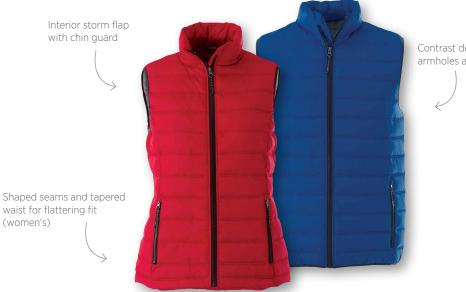

## TM19542 Men's [S - 3XL, 4XL - 5XL] TM99542 Women's [XS - 2XL, 3XL]

Contrast details on the armholes and hem

## recommended decoration<sup>†</sup>

E Embroidery 🕕 Transfer

Add an extra layer of warmth with the lightweight Mercer. Featuring 100% polyester faux down insulation, an interior storm flap with chin guard and water-repellent finish, the Mercer is designed for decoration with a highvisibility back-shoulder panel. Other great features include contrast binding on the hem and arm holes for men's. The women's style has a dropped back hem with shaped seams and a tapered waist for a more natural fit. With trendy retail styling, the Mercer is a fashion-forward look for any brand.