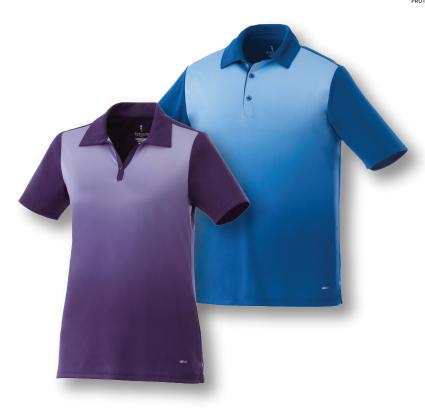

# short sleeve polo

**TM16219** Men's (S - 3XL)

**TM96219** Women's (XS - 2XL)

#### features

Two-button placket (men's)

One-button placket (women's)

Two piece self fabric collar (men's)

- ) Self fabric collar (women's)
- ) Heat transfer graphic detail at shoulders
- V-notch side slits with contrast X-shaped bartacks

### fabric

100% Micro polyester interlock knit with wicking finish. 155 g/m2 (4.6 oz/yd2).

Contrast: 100% Micro polyester graphic print interlock knit with wicking finish.

## recommended decoration<sup>†</sup>

Laser S Screen Print

fabric technology.

431 Olympic Blue

Designed to be decorated for your brand, this polo is constructed of 100% Micro

gradient and sleek color blocking. It features a CF two-button placket, dyed-to-match buttons and a two-piece self-fabric collar. The NEXT Short Sleeve

Polo is breathable, comfortable and versatile, with snag resistant and UV protection

polyester interlock knit with a wicking finish. The NEXT ONE is trendy with its

550 Metro Blue

585 Dark Plum