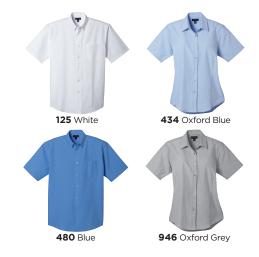

# fabric

55% Cotton / 45% Polyester cross dyed oxford with wrinkle resistant finish. 125 g/m<sup>2</sup> (3.7 oz/yd<sup>2</sup>).