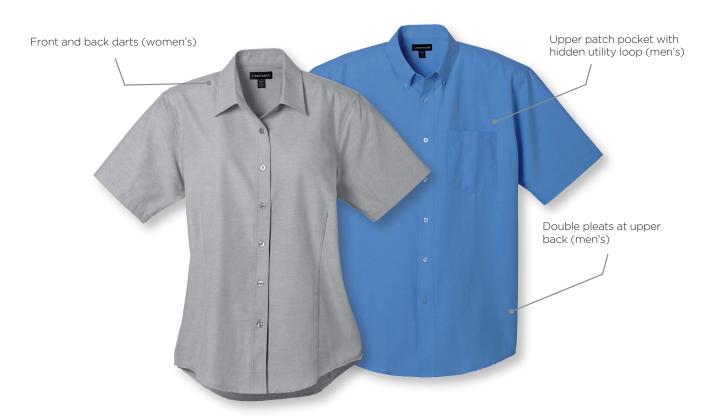

- ) Upper patch pocket with hidden utility loop (men's)
- ) Button-down shirt collar (men's)
- ) Shaped seams and tapered waist for flattering fit (women's)