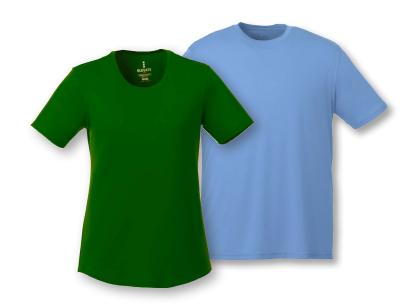

## SHORT SLEEVE TECH TEE

MEN'S **TM17885** (S - 3XL; 4XL - 5XL\*) WOMEN'S **TM97885** (XS - 2XL; 3XL\*)

Technical comfort is the main concept behind the design of the versatile Omi Short Sleeve Tech Tee. This classic crew neck short sleeve item comes packed with thoughtful active lifestyle features. The fabric is snag resistant, wicks away moisture, offers considerable UV protection; all for an affordable price. Available in a huge array of colors to match any brand and any promotional plan.