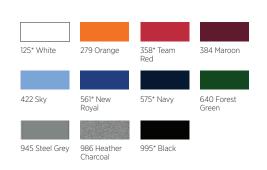

## SHORT SLEEVE TECH TEE

MEN'S **TM17885** (S - 3XL; 4XL - 5XL\*) WOMEN'S **TM97885** (XS - 2XL; 3XL\*)

Technical comfort is the main concept behind the design of the versatile Omi Short Sleeve Tech Tee. This classic crew neck short sleeve item comes packed with thoughtful active lifestyle features. The fabric is snag resistant, wicks away moisture, offers considerable UV protection; all for an affordable price. Available in a huge array of colors to match any brand and any promotional plan.