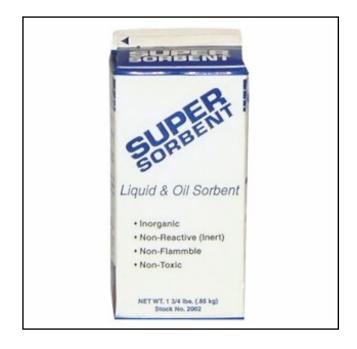

# SuperSorb Loose Sorbent #SS12 - 28oz Shaker , 12 each/package

Instantly soak up liquids to leave surfaces completely dry and reduce slip and fall injuries.

### **SS12 Specifications**

| Dimensions:     | 4" W x 4" L x 8.5" H       |
|-----------------|----------------------------|
| Shipping        | 12" W x 16" L x 8" H       |
| Dimensions:     |                            |
| Sold as:        | 12 per package             |
| Color:          | Gray                       |
| Composition:    | Amorphous Mineral Silicate |
| Absorbency:     | Up to 7 gal. per package   |
| Absorbency per: | Up to .6 gal.              |
| Weight:         | 24 lbs.                    |
| # per Pallet:   | 60                         |
| Incinerable:    | Yes                        |
| Ship Class:     | 50                         |