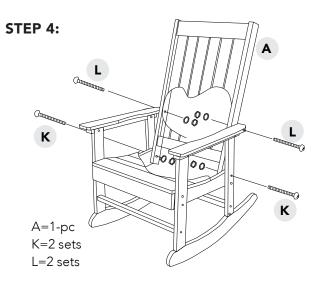

s Brace                | NUP4341        | 2           |
| H1   |            | Right Rocker               | NUP4342        | 1           |
| H2   |            | Left Rocker                | NUP4343        | 1           |
| 1    | Omman 00   | Bolt/Washer/Nut<br>(50-mm) |                | 10          |
| J    | Ommun      | Bolt<br>(50-mm)            |                | 4           |
| K    | Ommunio 00 | Bolt/Washer/Nut<br>(80-mm) | NUP4344*       | 2           |
| L    | ()mmmmm00  | Bolt/Washer/Nut<br>(90-mm) |                | 2           |
| М    | Ommunin    | Screw<br>(90-mm)           |                | 4           |

<sup>\*</sup> Items included in Hardware Pack, NUP4344

TOOLS & MATERIALS NEEDED (not included)





### **INSTALLATION AND ASSEMBLY**

### **ASSEMBLY**





STEP 3:





#### **PRODUCT WARRANTY**

#### 1-YEAR LIMITED WARRANTY

These product is warranted to the original purchaser to be free from defects in material or workmanship for a period of one (1) year from the date of the original retail purchase.

This warranty does not cover defects or damage due to improper installation, alteration, accident, or any other event beyond the control of the manufacturer. Defects or damage resulting from misuse, abuse, or negligence will void this warranty. This warranty does not cover scratching or damage that may result from normal usage.

This product is not intended for institutional or commercial use; the manufacturer does not assume any liability for such use. Institutional or commercial use will void this warranty.

This warranty is nontransferable and is expr