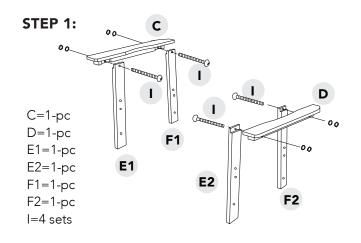

#### **INSTALLATION AND ASSEMBLY**

#### PARTS LIST — NU6913 (SLATE GREY)

| ITEM | IMAGE                                                                                                                                                                                                                                                                                                                                                                                                                                                                                                                                                                                                                                                                                                                                                                                                                                                                                                                                                                                                                                                                                                                                                                                                                                                                                                                                                                                                                                                                                                                                                                                                                                                                                                                                                                                                                                                                                                                                                                                                                                                                                                                          | PART<br>DESCRIPTION        | PART<br>NUMBER | PART<br>QTY |
|------|--------------------------------------------------------------------------------------------------------------------------------------------------------------------------------------------------------------------------------------------------------------------------------------------------------------------------------------------------------------------------------------------------------------------------------------------------------------------------------------------------------------------------------------------------------------------------------------------------------------------------------------------------------------------------------------------------------------------------------------------------------------------------------------------------------------------------------------------------------------------------------------------------------------------------------------------------------------------------------------------------------------------------------------------------------------------------------------------------------------------------------------------------------------------------------------------------------------------------------------------------------------------------------------------------------------------------------------------------------------------------------------------------------------------------------------------------------------------------------------------------------------------------------------------------------------------------------------------------------------------------------------------------------------------------------------------------------------------------------------------------------------------------------------------------------------------------------------------------------------------------------------------------------------------------------------------------------------------------------------------------------------------------------------------------------------------------------------------------------------------------------|----------------------------|----------------|-------------|
| A    |                                                                                                                                                                                                                                                                                                                                                                                                                                                                                                                                                                                                                                                                                                                                                                                                                                                                                                                                                                                                                                                                                                                                                                                                                                                                                                                                                                                                                                                                                                                                                                                                                                                                                                                                                                                                                                                                                                                                                                                                                                                                                                                                | Chair Back                 | NUP4297        | 1           |
| В    |                                                                                                                                                                                                                                                                                                                                                                                                                                                                                                                                                                                                                                                                                                                                                                                                                                                                                                                                                                                                                                                                                                                                                                                                                                                                                                                                                                                                                                                                                                                                                                                                                                                                                                                                                                                                                                                                                                                                                                                                                                                                                                                                | Chair Seat                 | NUP4298        | 1           |
| С    | THE THE STATE OF T | Right Arm                  | NUP4299        | 1           |
| D    |                                                                                                                                                                                                                                                                                                                                                                                                                                                                                                                                                                                                                                                                                                                                                                                                                                                                                                                                                                                                                                                                                                                                                                                                                                                                                                                                                                                                                                                                                                                                                                                                                                                                                                                                                                                                                                                                                                                                                                                                                                                                                                                                | Left Arm                   | NUP4300        | 1           |
| E1   |                                                                                                                                                                                                                                                                                                                                                                                                                                                                                                                                                                                                                                                                                                                                                                                                                                                                                                                                                                                                                                                                                                                                                                                                                                                                                                                                                                                                                                                                                                                                                                                                                                                                                                                                                                                                                                                                                                                                                                                                                                                                                                                                | Right Front<br>Arm Support | NUP4301        | 1           |
| E2   |                                                                                                                                                                                                                                                                                                                                                                                                                                                                                                                                                                                                                                                                                                                                                                                                                                                                                                                                                                                                                                                                                                                                                                                                                                                                                                                                                                                                                                                                                                                                                                                                                                                                                                                                                                                                                                                                                                                                                                                                                                                                                                                                | Left Front<br>Arm Support  | NUP4302        | 1           |
| F1   |                                                                                                                                                                                                                                                                                                                                                                                                                                                                                                                                                                                                                                                                                                                                                                                                                                                                                                                                                                                                                                                                                                                                                                                                                                                                                                                                                                                                                                                                                                                                                                                                                                                                                                                                                                                                                                                                                                                                                                                                                                                                                                                                | Right Back<br>Arm Support  | NUP4303        | 1           |
| F2   |                                                                                                                                                                                                                                                                                                                                                                                                                                                                                                                                                                                                                                                                                                                                                                                                                                                                                                                                                                                                                                                                                                                                                                                                                                                                                                                                                                                                                                                                                                                                                                                                                                                                                                                                                                                                                                                                                                                                                                                                                                                                                                                                | Left Back<br>Arm Support   | NUP4304        | 1           |

| ITEM | IMAGE            | PART<br>DESCRIPTION        | PART<br>NUMBER | PART<br>QTY |
|------|------------------|----------------------------|----------------|-------------|
| G    |                  | Cross Brace                | NUP4305        | 2           |
| H1   |                  | Right Rocker               | NUP4306        | 1           |
| H2   |                  | Left Rocker                | NUP4307        | 1           |
| 1    | ()mmm 00         | Bolt/Washer/Nut<br>(50-mm) | NUP4308*       | 10          |
| J    | Ommun            | Bolt<br>(50-mm)            |                | 4           |
| К    | Communication 00 | Bolt/Washer/Nut<br>(80-mm) |                | 2           |
| L    | ()mmmm 00        | Bolt/Washer/Nut<br>(90-mm) |                | 2           |
| М    | Ommunin          | Screw<br>(90-mm)           |                | 4           |