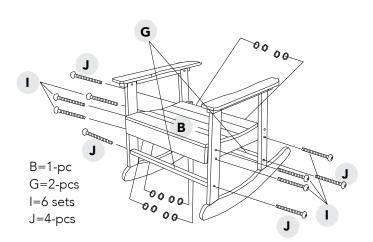

#### PARTS LIST — NU6913 (SLATE GREY)

| ITEM | IMAGE                                                                                                                                                                                                                                                                                                                                                                                                                                                                                                                                                                                                                                                                                                                                                                                                                                                                                                                                                                                                                                                                                                                                                                                                                                                                                                                                                                                                                                                                                                                                                                                                                                                                                                                                                                                                                                                                                                                                                                                                                                                                                                                          | PART<br>DESCRIPTION        | PART<br>NUMBER | PART<br>QTY |
|------|--------------------------------------------------------------------------------------------------------------------------------------------------------------------------------------------------------------------------------------------------------------------------------------------------------------------------------------------------------------------------------------------------------------------------------------------------------------------------------------------------------------------------------------------------------------------------------------------------------------------------------------------------------------------------------------------------------------------------------------------------------------------------------------------------------------------------------------------------------------------------------------------------------------------------------------------------------------------------------------------------------------------------------------------------------------------------------------------------------------------------------------------------------------------------------------------------------------------------------------------------------------------------------------------------------------------------------------------------------------------------------------------------------------------------------------------------------------------------------------------------------------------------------------------------------------------------------------------------------------------------------------------------------------------------------------------------------------------------------------------------------------------------------------------------------------------------------------------------------------------------------------------------------------------------------------------------------------------------------------------------------------------------------------------------------------------------------------------------------------------------------|----------------------------|----------------|-------------|
| A    |                                                                                                                                                                                                                                                                                                                                                                                                                                                                                                                                                                                                                                                                                                                                                                                                                                                                                                                                                                                                                                                                                                                                                                                                                                                                                                                                                                                                                                                                                                                                                                                                                                                                                                                                                                                                                                                                                                                                                                                                                                                                                                                                | Chair Back                 | NUP4297        | 1           |
| В    |                                                                                                                                                                                                                                                                                                                                                                                                                                                                                                                                                                                                                                                                                                                                                                                                                                                                                                                                                                                                                                                                                                                                                                                                                                                                                                                                                                                                                                                                                                                                                                                                                                                                                                                                                                                                                                                                                                                                                                                                                                                                                                                                | Chair Seat                 | NUP4298        | 1           |
| С    | THE THE STATE OF T | Right Arm                  | NUP4299        | 1           |
| D    |                                                                                                                                                                                                                                                                                                                                                                                                                                                                                                                                                                                                                                                                                                                                                                                                                                                                                                                                                                                                                                                                                                                                                                                                                                                                                                                                                                                                                                                                                                                                                                                                                                                                                                                                                                                                                                                                                                                                                                                                                                                                                                                                | Left Arm                   | NUP4300        | 1           |
| E1   |                                                                                                                                                                                                                                                                                                                                                                                                                                                                                                                                                                                                                                                                                                                                                                                                                                                                                                                                                                                                                                                                                                                                                                                                                                                                                                                                                                                                                                                                                                                                                                                                                                                                                                                                                                                                                                                                                                                                                                                                                                                                                                                                | Right Front<br>Arm Support | NUP4301        | 1           |
| E2   |                                                                                                                                                                                                                                                                                                                                                                                                                                                                                                                                                                                                                                                                                                                                                                                                                                                                                                                                                                                                                                                                                                                                                                                                                                                                                                                                                                                                                                                                                                                                                                                                                                                                                                                                                                                                                                                                                                                                                                                                                                                                                                                                | Left Front<br>Arm Support  | NUP4302        | 1           |
| F1   |                                                                                                                                                                                                                                                                                                                                                                                                                                                                                                                                                                                                                                                                                                                                                                                                                                                                                                                                                                                                                                                                                                                                                                                                                                                                                                                                                                                                                                                                                                                                                                                                                                                                                                                                                                                                                                                                                                                                                                                                                                                                                                                                | Right Back<br>Arm Support  | NUP4303        | 1           |
| F2   |                                                                                                                                                                                                                                                                                                                                                                                                                                                                                                                                                                                                                                                                                                                                                                                                                                                                                                                                                                                                                                                                                                                                                                                                                                                                                                                                                                                                                                                                                                                                                                                                                                                                                                                                                                                                                                                                                                                                                                                                                                                                                                                                | Left Back<br>Arm Support   | NUP4304        | 1           |

| ITEM | IMAGE            | PART<br>DESCRIPTION        | PART<br>NUMBER | PART<br>QTY |
|------|------------------|----------------------------|----------------|-------------|
| G    |                  | Cross Brace                | NUP4305        | 2           |
| H1   |                  | Right Rocker               | NUP4306        | 1           |
| H2   |                  | Left Rocker                | NUP4307        | 1           |
| 1    | ()mmm 00         | Bolt/Washer/Nut<br>(50-mm) | NUP4308*       | 10          |
| J    | Ommun            | Bolt<br>(50-mm)            |                | 4           |
| К    | Communication 00 | Bolt/Washer/Nut<br>(80-mm) |                | 2           |
| L    | ()mmmm 00        | Bolt/Washer/Nut<br>(90-mm) |                | 2           |
| М    | Ommunin          | Screw<br>(90-mm)           |                | 4           |