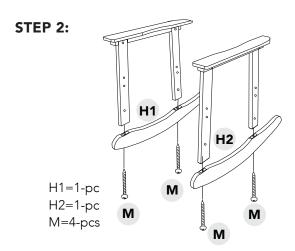

#### PARTS LIST — NU6913 (SLATE GREY)

| ITEM | IMAGE                                                                                                                                                                                                                                                                                                                                                                                                                                                                                                                                                                                                                                                                                                                                                                                                                                                                                                                                                                                                                                                                                                                                                                                                                                                                                                                                                                                                                                                                                                                                                                                                                                                                                                                                                                                                                                                                                                                                                                                                                                                                                                                          | PART<br>DESCRIPTION        | PART<br>NUMBER | PART<br>QTY |
|------|--------------------------------------------------------------------------------------------------------------------------------------------------------------------------------------------------------------------------------------------------------------------------------------------------------------------------------------------------------------------------------------------------------------------------------------------------------------------------------------------------------------------------------------------------------------------------------------------------------------------------------------------------------------------------------------------------------------------------------------------------------------------------------------------------------------------------------------------------------------------------------------------------------------------------------------------------------------------------------------------------------------------------------------------------------------------------------------------------------------------------------------------------------------------------------------------------------------------------------------------------------------------------------------------------------------------------------------------------------------------------------------------------------------------------------------------------------------------------------------------------------------------------------------------------------------------------------------------------------------------------------------------------------------------------------------------------------------------------------------------------------------------------------------------------------------------------------------------------------------------------------------------------------------------------------------------------------------------------------------------------------------------------------------------------------------------------------------------------------------------------------|----------------------------|----------------|-------------|
| A    |                                                                                                                                                                                                                                                                                                                                                                                                                                                                                                                                                                                                                                                                                                                                                                                                                                                                                                                                                                                                                                                                                                                                                                                                                                                                                                                                                                                                                                                                                                                                                                                                                                                                                                                                                                                                                                                                                                                                                                                                                                                                                                                                | Chair Back                 | NUP4297        | 1           |
| В    |                                                                                                                                                                                                                                                                                                                                                                                                                                                                                                                                                                                                                                                                                                                                                                                                                                                                                                                                                                                                                                                                                                                                                                                                                                                                                                                                                                                                                                                                                                                                                                                                                                                                                                                                                                                                                                                                                                                                                                                                                                                                                                                                | Chair Seat                 | NUP4298        | 1           |
| С    | THE THE STATE OF T | Right Arm                  | NUP4299        | 1           |
| D    |                                                                                                                                                                                                                                                                                                                                                                                                                                                                                                                                                                                                                                                                                                                                                                                                                                                                                                                                                                                                                                                                                                                                                                                                                                                                                                                                                                                                                                                                                                                                                                                                                                                                                                                                                                                                                                                                                                                                                                                                                                                                                                                                | Left Arm                   | NUP4300        | 1           |
| E1   |                                                                                                                                                                                                                                                                                                                                                                                                                                                                                                                                                                                                                                                                                                                                                                                                                                                                                                                                                                                                                                                                                                                                                                                                                                                                                                                                                                                                                                                                                                                                                                                                                                                                                                                                                                                                                                                                                                                                                                                                                                                                                                                                | Right Front<br>Arm Support | NUP4301        | 1           |
| E2   |                                                                                                                                                                                                                                                                                                                                                                                                                                                                                                                                                                                                                                                                                                                                                                                                                                                                                                                                                                                                                                                                                                                                                                                                                                                                                                                                                                                                                                                                                                                                                                                                                                                                                                                                                                                                                                                                                                                                                                                                                                                                                                                                | Left Front<br>Arm Support  | NUP4302        | 1           |
| F1   |                                                                                                                                                                                                                                                                                                                                                                                                                                                                                                                                                                                                                                                                                                                                                                                                                                                                                                                                                                                                                                                                                                                                                                                                                                                                                                                                                                                                                                                                                                                                                                                                                                                                                                                                                                                                                                                                                                                                                                                                                                                                                                                                | Right Back<br>Arm Support  | NUP4303        | 1           |
| F2   |                                                                                                                                                                                                                                                                                                                                                                                                                                                                                                                                                                                                                                                                                                                                                                                                                                                                                                                                                                                                                                                                                                                                                                                                                                                                                                                                                                                                                                                                                                                                                                                                                                                                                                                                                                                                                                                                                                                                                                                                                                                                                                                                | Left Back<br>Arm Support   | NUP4304        | 1           |

| ITEM | IMAGE            | PART<br>DESCRIPTION        | PART<br>NUMBER | PART<br>QTY |
|------|------------------|----------------------------|----------------|-------------|
| G    |                  | Cross Brace                | NUP4305        | 2           |
| H1   |                  | Right Rocker               | NUP4306        | 1           |
| H2   |                  | Left Rocker                | NUP4307        | 1           |
| 1    | ()mmm 00         | Bolt/Washer/Nut<br>(50-mm) | NUP4308*       | 10          |
| J    | Ommun            | Bolt<br>(50-mm)            |                | 4           |
| К    | Communication 00 | Bolt/Washer/Nut<br>(80-mm) |                | 2           |
| L    | ()mmmm 00        | Bolt/Washer/Nut<br>(90-mm) |                | 2           |
| М    | Ommunin          | Screw<br>(90-mm)           |                | 4           |