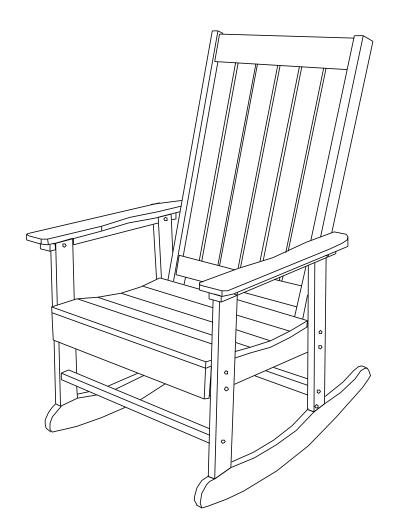

#### PARTS LIST — NU6913 (SLATE GREY)

| ITEM | IMAGE                                                                                                                                                                                                                                                                                                                                                                                                                                                                                                                                                                                                                                                                                                                                                                                                                                                                                                                                                                                                                                                                                                                                                                                                                                                                                                                                                                                                                                                                                                                                                                                                                                                                                                                                                                                                                                                                                                                                                                                                                                                                                                                          | PART<br>DESCRIPTION        | PART<br>NUMBER | PART<br>QTY |
|------|--------------------------------------------------------------------------------------------------------------------------------------------------------------------------------------------------------------------------------------------------------------------------------------------------------------------------------------------------------------------------------------------------------------------------------------------------------------------------------------------------------------------------------------------------------------------------------------------------------------------------------------------------------------------------------------------------------------------------------------------------------------------------------------------------------------------------------------------------------------------------------------------------------------------------------------------------------------------------------------------------------------------------------------------------------------------------------------------------------------------------------------------------------------------------------------------------------------------------------------------------------------------------------------------------------------------------------------------------------------------------------------------------------------------------------------------------------------------------------------------------------------------------------------------------------------------------------------------------------------------------------------------------------------------------------------------------------------------------------------------------------------------------------------------------------------------------------------------------------------------------------------------------------------------------------------------------------------------------------------------------------------------------------------------------------------------------------------------------------------------------------|----------------------------|----------------|-------------|
| A    |                                                                                                                                                                                                                                                                                                                                                                                                                                                                                                                                                                                                                                                                                                                                                                                                                                                                                                                                                                                                                                                                                                                                                                                                                                                                                                                                                                                                                                                                                                                                                                                                                                                                                                                                                                                                                                                                                                                                                                                                                                                                                                                                | Chair Back                 | NUP4297        | 1           |
| В    |                                                                                                                                                                                                                                                                                                                                                                                                                                                                                                                                                                                                                                                                                                                                                                                                                                                                                                                                                                                                                                                                                                                                                                                                                                                                                                                                                                                                                                                                                                                                                                                                                                                                                                                                                                                                                                                                                                                                                                                                                                                                                                                                | Chair Seat                 | NUP4298        | 1           |
| С    | THE THE STATE OF T | Right Arm                  | NUP4299        | 1           |
| D    |                                                                                                                                                                                                                                                                                                                                                                                                                                                                                                                                                                                                                                                                                                                                                                                                                                                                                                                                                                                                                                                                                                                                                                                                                                                                                                                                                                                                                                                                                                                                                                                                                                                                                                                                                                                                                                                                                                                                                                                                                                                                                                                                | Left Arm                   | NUP4300        | 1           |
| E1   |                                                                                                                                                                                                                                                                                                                                                                                                                                                                                                                                                                                                                                                                                                                                                                                                                                                                                                                                                                                                                                                                                                                                                                                                                                                                                                                                                                                                                                                                                                                                                                                                                                                                                                                                                                                                                                                                                                                                                                                                                                                                                                                                | Right Front<br>Arm Support | NUP4301        | 1           |
| E2   |                                                                                                                                                                                                                                                                                                                                                                                                                                                                                                                                                                                                                                                                                                                                                                                                                                                                                                                                                                                                                                                                                                                                                                                                                                                                                                                                                                                                                                                                                                                                                                                                                                                                                                                                                                                                                                                                                                                                                                                                                                                                                                                                | Left Front<br>Arm Support  | NUP4302        | 1           |
| F1   |                                                                                                                                                                                                                                                                                                                                                                                                                                                                                                                                                                                                                                                                                                                                                                                                                                                                                                                                                                                                                                                                                                                                                                                                                                                                                                                                                                                                                                                                                                                                                                                                                                                                                                                                                                                                                                                                                                                                                                                                                                                                                                                                | Right Back<br>Arm Support  | NUP4303        | 1           |
| F2   |                                                                                                                                                                                                                                                                                                                                                                                                                                                                                                                                                                                                                                                                                                                                                                                                                                                                                                                                                                                                                                                                                                                                                                                                                                                                                                                                                                                                                                                                                                                                                                                                                                                                                                                                                                                                                                                                                                                                                                                                                                                                                                                                | Left Back<br>Arm Support   | NUP4304        | 1           |

| ITEM | IMAGE            | PART<br>DESCRIPTION        | PART<br>NUMBER | PART<br>QTY |
|------|------------------|----------------------------|----------------|-------------|
| G    |                  | Cross Brace                | NUP4305        | 2           |
| H1   |                  | Right Rocker               | NUP4306        | 1           |
| H2   |                  | Left Rocker                | NUP4307        | 1           |
| 1    | ()mmm 00         | Bolt/Washer/Nut<br>(50-mm) | NUP4308*       | 10          |
| J    | Ommun            | Bolt<br>(50-mm)            |                | 4           |
| К    | Communication 00 | Bolt/Washer/Nut<br>(80-mm) |                | 2           |
| L    | ()mmmm 00        | Bolt/Washer/Nut<br>(90-mm) |                | 2           |
| М    | Ommunin          | Screw<br>(90-mm)           |                | 4           |

### PARTS LIST — NU6914 (BLACK)

| ITEM | IMAGE                                                                                                                                                                                                                                                                                                                                                                                                                                                                                                                                                                                                                                                                                                                                                                                                                                                                                                                                                                                                                                                                                                                                                                                                                                                                                                                                                                                                                                                                                                                                                                                                                                                                                                                                                                                                                                                                                                                                                                                                                                                                                                                          | PART<br>DESCRIPTION        | PART<br>NUMBER | PART<br>QTY |
|------|--------------------------------------------------------------------------------------------------------------------------------------------------------------------------------------------------------------------------------------------------------------------------------------------------------------------------------------------------------------------------------------------------------------------------------------------------------------------------------------------------------------------------------------------------------------------------------------------------------------------------------------------------------------------------------------------------------------------------------------------------------------------------------------------------------------------------------------------------------------------------------------------------------------------------------------------------------------------------------------------------------------------------------------------------------------------------------------------------------------------------------------------------------------------------------------------------------------------------------------------------------------------------------------------------------------------------------------------------------------------------------------------------------------------------------------------------------------------------------------------------------------------------------------------------------------------------------------------------------------------------------------------------------------------------------------------------------------------------------------------------------------------------------------------------------------------------------------------------------------------------------------------------------------------------------------------------------------------------------------------------------------------------------------------------------------------------------------------------------------------------------|----------------------------|----------------|-------------|
| A    |                                                                                                                                                                                                                                                                                                                                                                                                                                                                                                                                                                                                                                                                                                                                                                                                                                                                                                                                                                                                                                                                                                                                                                                                                                                                                                                                                                                                                                                                                                                                                                                                                                                                                                                                                                                                                                                                                                                                                                                                                                                                                                                                | Chair Back                 | NUP4309        | 1           |
| В    |                                                                                                                                                                                                                                                                                                                                                                                                                                                                                                                                                                                                                                                                                                                                                                                                                                                                                                                                                                                                                                                                                                                                                                                                                                                                                                                                                                                                                                                                                                                                                                                                                                                                                                                                                                                                                                                                                                                                                                                                                                                                                                                                | Chair Seat                 | NUP4310        | 1           |
| С    | PRO THE PROPERTY OF THE PROPER | Right Arm                  | NUP4311        | 1           |
| D    |                                                                                                                                                                                                                                                                                                                                                                                                                                                                                                                                                                                                                                                                                                                                                                                                                                                                                                                                                                                                                                                                                                                                                                                                                                                                                                                                                                                                                                                                                                                                                                                                                                                                                                                                                                                                                                                                                                                                                                                                                                                                                                                                | Left Arm                   | NUP4312        | 1           |
| E1   |                                                                                                                                                                                                                                                                                                                                                                                                                                                                                                                                                                                                                                                                                                                                                                                                                                                                                                                                                                                                                                                                                                                                                                                                                                                                                                                                                                                                                                                                                                                                                                                                                                                                                                                                                                                                                                                                                                                                                                                                                                                                                                                                | Right Front<br>Arm Support | NUP4313        | 1           |
| E2   |                                                                                                                                                                                                                                                                                                                                                                                                                                                                                                                                                                                                                                                                                                                                                                                                                                                                                                                                                                                                                                                                                                                                                                                                                                                                                                                                                                                                                                                                                                                                                                                                                                                                                                                                                                                                                                                                                                                                                                                                                                                                                                                                | Left Front<br>Arm Support  | NUP4314        | 1           |
| F1   |                                                                                                                                                                                                                                                                                                                                                                                                                                                                                                                                                                                                                                                                                                                                                                                                                                                                                                                                                                                                                                                                                                                                                                                                                                                                                                                                                                                                                                                                                                                                                                                                                                                                                                                                                                                                                                                                                                                                                                                                                                                                                                                                | Right Back<br>Arm Support  | NUP4315        | 1           |
| F2   |                                                                                                                                                                                                                                                                                                                                                                                                                                                                                                                                                                                                                                                                                                                                                                                                                                                                                                                                                                                                                                                                                                                                                                                                                                                                                                                                                                                                                                                                                                                                                                                                                                                                                                                                                                                                                                                                                                                                                                                                                                                                                                                                | Left Back<br>Arm Support   | NUP4316        | 1           |

| ITEM | IMAGE      | PART<br>DESCRIPTION        | PART<br>NUMBER | PART<br>QTY |
|------|------------|----------------------------|----------------|-------------|
| G    |            | Cross Brace                | NUP4317        | 2           |
| H1   |            | Right Rocker               | NUP4318        | 1           |
| H2   |            | Left Rocker                | NUP4319        | 1           |
| 1    | ()mmmm 00  | Bolt/Washer/Nut<br>(50-mm) |                | 10          |
| J    | Ommun      | Bolt<br>(50-mm)            |                | 4           |
| K    | Ommunio 00 | Bolt/Washer/Nut<br>(80-mm) | NUP4320*       | 2           |
| L    | ()mmmmm00  | Bolt/Washer/Nut<br>(90-mm) |                | 2           |
| М    | Ommunin    | Screw<br>(90-mm)           |                | 4           |

#### PARTS LIST — NU6915 (WHITE)

| ITEM | IMAGE                                                                                                                                                                                                                                                                                                                                                                                                                                                                                                                                                                                                                                                                                                                                                                                                                                                                                                                                                                                                                                                                                                                                                                                                                                                                                                                                                                                                                                                                                                                                                                                                                                                                                                                                                                                                                                                                                                                                                                                                                                                                                                                          | PART<br>DESCRIPTION        | PART<br>NUMBER | PART<br>QTY |
|------|--------------------------------------------------------------------------------------------------------------------------------------------------------------------------------------------------------------------------------------------------------------------------------------------------------------------------------------------------------------------------------------------------------------------------------------------------------------------------------------------------------------------------------------------------------------------------------------------------------------------------------------------------------------------------------------------------------------------------------------------------------------------------------------------------------------------------------------------------------------------------------------------------------------------------------------------------------------------------------------------------------------------------------------------------------------------------------------------------------------------------------------------------------------------------------------------------------------------------------------------------------------------------------------------------------------------------------------------------------------------------------------------------------------------------------------------------------------------------------------------------------------------------------------------------------------------------------------------------------------------------------------------------------------------------------------------------------------------------------------------------------------------------------------------------------------------------------------------------------------------------------------------------------------------------------------------------------------------------------------------------------------------------------------------------------------------------------------------------------------------------------|----------------------------|----------------|-------------|
| Α    |                                                                                                                                                                                                                                                                                                                                                                                                                                                                                                                                                                                                                                                                                                                                                                                                                                                                                                                                                                                                                                                                                                                                                                                                                                                                                                                                                                                                                                                                                                                                                                                                                                                                                                                                                                                                                                                                                                                                                                                                                                                                                                                                | Chair Back                 | NUP4321        | 1           |
| В    |                                                                                                                                                                                                                                                                                                                                                                                                                                                                                                                                                                                                                                                                                                                                                                                                                                                                                                                                                                                                                                                                                                                                                                                                                                                                                                                                                                                                                                                                                                                                                                                                                                                                                                                                                                                                                                                                                                                                                                                                                                                                                                                                | Chair Seat                 | NUP4322        | 1           |
| С    | The state of the s | Right Arm                  | NUP4323        | 1           |
| D    |                                                                                                                                                                                                                                                                                                                                                                                                                                                                                                                                                                                                                                                                                                                                                                                                                                                                                                                                                                                                                                                                                                                                                                                                                                                                                                                                                                                                                                                                                                                                                                                                                                                                                                                                                                                                                                                                                                                                                                                                                                                                                                                                | Left Arm                   | NUP4324        | 1           |
| E1   |                                                                                                                                                                                                                                                                                                                                                                                                                                                                                                                                                                                                                                                                                                                                                                                                                                                                                                                                                                                                                                                                                                                                                                                                                                                                                                                                                                                                                                                                                                                                                                                                                                                                                                                                                                                                                                                                                                                                                                                                                                                                                                                                | Right Front<br>Arm Support | NUP4325        | 1           |
| E2   |                                                                                                                                                                                                                                                                                                                                                                                                                                                                                                                                                                                                                                                                                                                                                                                                                                                                                                                                                                                                                                                                                                                                                                                                                                                                                                                                                                                                                                                                                                                                                                                                                                                                                                                                                                                                                                                                                                                                                                                                                                                                                                                                | Left Front<br>Arm Support  | NUP4326        | 1           |
| F1   |                                                                                                                                                                                                                                                                                                                                                                                                                                                                                                                                                                                                                                                                                                                                                                                                                                                                                                                                                                                                                                                                                                                                                                                                                                                                                                                                                                                                                                                                                                                                                                                                                                                                                                                                                                                                                                                                                                                                                                                                                                                                                                                                | Right Back<br>Arm Support  | NUP4327        | 1           |
| F2   |                                                                                                                                                                                                                                                                                                                                                                                                                                                                                                                                                                                                                                                                                                                                                                                                                                                                                                                                                                                                                                                                                                                                                                                                                                                                                                                                                                                                                                                                                                                                                                                                                                                                                                                                                                                                                                                                                                                                                                                                                                                                                                                                | Left Back<br>Arm Support   | NUP4328        | 1           |

| ITEM | IMAGE      | PART<br>DESCRIPTION        | PART<br>NUMBER | PART<br>QTY |
|------|------------|----------------------------|----------------|-------------|
| G    |            | Cross Brace                | NUP4329        | 2           |
| H1   |            | Right Rocker               | NUP4330        | 1           |
| H2   |            | Left Rocker                | NUP4331        | 1           |
| 1    | ()mmm 00   | Bolt/Washer/Nut<br>(50-mm) |                | 10          |
| J    | Ommun      | Bolt<br>(50-mm)            |                | 4           |
| K    | Ommunio 00 | Bolt/Washer/Nut<br>(80-mm) | NUP4332*       | 2           |
| L    | ()mmmmm00  | Bolt/Washer/Nut<br>(90-mm) |                | 2           |
| М    | Ommunin    | Screw<br>(90-mm)           |                | 4           |