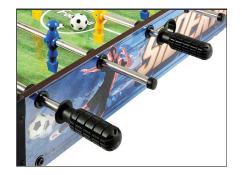

#### **Player Positions**

(measurements from center of player and ends of rods, NOT including handles or end caps)

**3 Player Rods (A, B, C, D, E & F):** Starting from handle end of rod, 11.25", 5.625", 5.625", 8.5" = 31" NOTE: ALL rods are now 3 Player Rods (not pictured below)

\* This rod length (31") is important to meet optimum player movement. Current rod length is only 28". Also, VERY IMPORTANT, rod ends, without handles or end caps, should NOT have sharp edges.