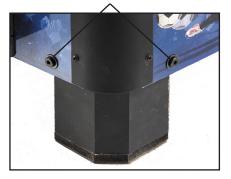

Legs to be black injection moulded ABS and should flush mount to table securely with 2 bolts, washers and nuts.

Quality ABS plastic players, 9 per team, with grooved flippers for ball control, and ABS plastic sure grip handles