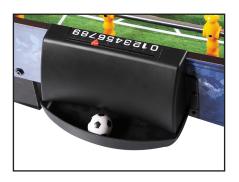

# SIDEKICK 38" SOCCER TABLE - NG1028T3 Spec Sheet

UPC code : 672875903115

2-piece ABS plastic goal with manual scorer. Pre-drilled holes in table must match goal holes.

Both holes in table and leg must align when leg is flush against table for assembly.