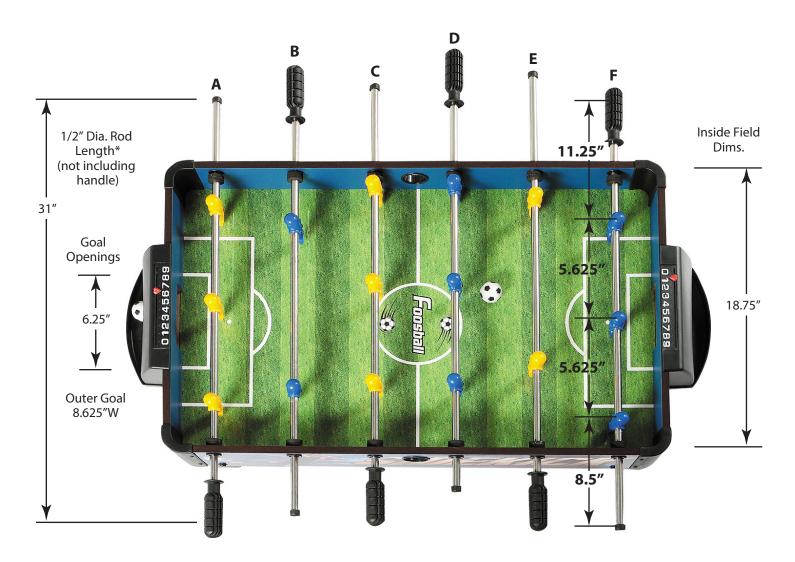

#### **Player Positions**

(measurements from center of player and ends of rods, NOT including handles or end caps)

**3 Player Rods (A, B, C, D, E & F):** Starting from handle end of rod, 11.25", 5.625", 5.625", 8.5" = 31" NOTE: ALL rods are now 3 Player Rods (not pictured below)

\* This rod length (31") is important to meet optimum player movement. Current rod length is only 28". Also, VERY IMPORTANT, rod ends, without handles or end caps, should NOT have sharp edges.