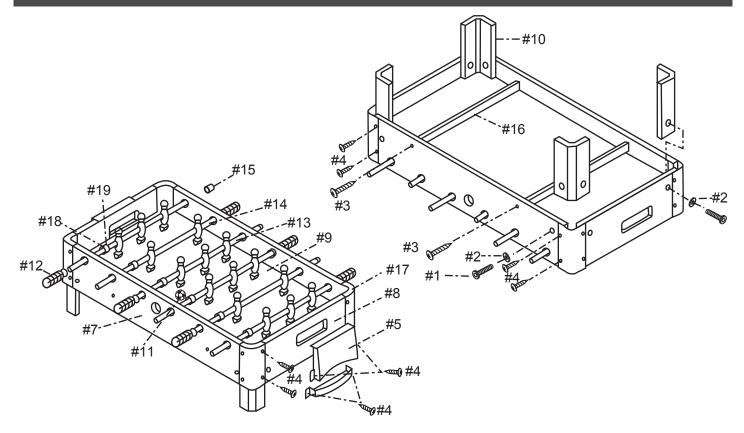

# SIDEKICK 38" SOCCER TABLE - NG1028T3 Spec Sheet

UPC code : 672875903115

2-piece ABS plastic goal with manual scorer. Pre-drilled holes in table must match goal holes.

Both holes in table and leg must align when leg is flush against table for assembly.

Legs to be black injection moulded ABS and should flush mount to table securely with 2 bolts, washers and nuts.

Quality ABS plastic players, 9 per team, with grooved flippers for ball control, and ABS plastic sure grip handles

### PARTS

| <sup>#5</sup> NGP50973          | <sup>#7</sup> NGP50983                                                                                                                                                                                                                                                                                                                                                                                                                                                                                                                                                                                                                                                                                                                                                                                                                                                                                                                                                                                                                                                                                                                                                                                                                                                                                                                                                                                                                                                                                                                                                                                                                                                                                                                                                                                                                                                             | <sup>#8</sup> NGP50993                    | <sup>#9</sup> NGP51003 | <sup>#10</sup> NGP51013 | <sup>#11</sup> NGP5102 | <sup>#12</sup> NGP51033 |
|---------------------------------|------------------------------------------------------------------------------------------------------------------------------------------------------------------------------------------------------------------------------------------------------------------------------------------------------------------------------------------------------------------------------------------------------------------------------------------------------------------------------------------------------------------------------------------------------------------------------------------------------------------------------------------------------------------------------------------------------------------------------------------------------------------------------------------------------------------------------------------------------------------------------------------------------------------------------------------------------------------------------------------------------------------------------------------------------------------------------------------------------------------------------------------------------------------------------------------------------------------------------------------------------------------------------------------------------------------------------------------------------------------------------------------------------------------------------------------------------------------------------------------------------------------------------------------------------------------------------------------------------------------------------------------------------------------------------------------------------------------------------------------------------------------------------------------------------------------------------------------------------------------------------------|-------------------------------------------|------------------------|-------------------------|------------------------|-------------------------|
| 8.625" x 4" x 5.125"            | 28.125" x 5.125"                                                                                                                                                                                                                                                                                                                                                                                                                                                                                                                                                                                                                                                                                                                                                                                                                                                                                                                                                                                                                                                                                                                                                                                                                                                                                                                                                                                                                                                                                                                                                                                                                                                                                                                                                                                                                                                                   | 16.875" x 5.125"                          | 30.375" x 19.125"      | 4.75" x 3.25" x 3.25"   | Standard Ball          | 4" x 1.125" DIA.        |
| ABS Plastic                     | 1/2" MDF                                                                                                                                                                                                                                                                                                                                                                                                                                                                                                                                                                                                                                                                                                                                                                                                                                                                                                                                                                                                                                                                                                                                                                                                                                                                                                                                                                                                                                                                                                                                                                                                                                                                                                                                                                                                                                                                           | 1/2" MDF                                  | 1/8" MDF               | ABS Plastic             |                        | ABS Plastic             |
|                                 | and the second sec | le la |                        | 0                       |                        |                         |
| TOW-PIECE GOAL                  | SIDE PANEL                                                                                                                                                                                                                                                                                                                                                                                                                                                                                                                                                                                                                                                                                                                                                                                                                                                                                                                                                                                                                                                                                                                                                                                                                                                                                                                                                                                                                                                                                                                                                                                                                                                                                                                                                                                                                                                                         | END PANEL                                 | PLAYFIELD              | LEG                     | SOCCER BALL            | HAND GRID               |
| 2 pcs                           | 2 pcs                                                                                                                                                                                                                                                                                                                                                                                                                                                                                                                                                                                                                                                                                                                                                                                                                                                                                                                                                                                                                                                                                                                                                                                                                                                                                                                                                                                                                                                                                                                                                                                                                                                                                                                                                                                                                                                                              | 2 pcs                                     | 1 pc                   | 4 pcs                   | 2 pcs                  | 6 pcs                   |
| #13 *                           | #14 *                                                                                                                                                                                                                                                                                                                                                                                                                                                                                                                                                                                                                                                                                                                                                                                                                                                                                                                                                                                                                                                                                                                                                                                                                                                                                                                                                                                                                                                                                                                                                                                                                                                                                                                                                                                                                                                                              | #15 NGP51063                              | #16 NGP51073           | #17 NGP51083            | #18 NGP5162            | #19 NGP5184             |
| .5" CHROME PLATED<br>STEEL RODS | PLAYERS: 3.875" x<br>1" x 1"- ABS Plastic                                                                                                                                                                                                                                                                                                                                                                                                                                                                                                                                                                                                                                                                                                                                                                                                                                                                                                                                                                                                                                                                                                                                                                                                                                                                                                                                                                                                                                                                                                                                                                                                                                                                                                                                                                                                                                          | .025 x.025                                | 18.75" x 1.25"         | 5.125" x 2" x 2"        | 1" DIA. x .375"W       | 1" DIA.                 |
| 01                              | T X T - ADS Flastic                                                                                                                                                                                                                                                                                                                                                                                                                                                                                                                                                                                                                                                                                                                                                                                                                                                                                                                                                                                                                                                                                                                                                                                                                                                                                                                                                                                                                                                                                                                                                                                                                                                                                                                                                                                                                                                                | Black Plastic                             | 1/2" MDF               | ABS Plastic             | Grey Foam              | Black Plastic           |
|                                 |                                                                                                                                                                                                                                                                                                                                                                                                                                                                                                                                                                                                                                                                                                                                                                                                                                                                                                                                                                                                                                                                                                                                                                                                                                                                                                                                                                                                                                                                                                                                                                                                                                                                                                                                                                                                                                                                                    | $\bigcirc$                                |                        | $\bigcirc$              | 0                      | 0                       |
| ORNG. PLAYER ROD                | BLUE PLAYER ROD                                                                                                                                                                                                                                                                                                                                                                                                                                                                                                                                                                                                                                                                                                                                                                                                                                                                                                                                                                                                                                                                                                                                                                                                                                                                                                                                                                                                                                                                                                                                                                                                                                                                                                                                                                                                                                                                    | ROD END CAP                               | PLAYFIELD SUPPORT      | CORNER                  | FOAM BUMPER            | PLASTIC ROD WASHER      |
| 3 pcs                           | 3 pcs                                                                                                                                                                                                                                                                                                                                                                                                                                                                                                                                                                                                                                                                                                                                                                                                                                                                                                                                                                                                                                                                                                                                                                                                                                                                                                                                                                                                                                                                                                                                                                                                                                                                                                                                                                                                                                                                              | 6 pcs                                     | 2 pcs                  | 4 pcs                   | 12 pcs                 | 12 pcs                  |

\* 3 PLAYER ROD, NGP51043; ORANGE PLAYER, NGP51103; BLUE PLAYER, NGP51093

HARDWARE PACK - NGP50963

(sealed in individual numbered poly bags and then bagged as set)