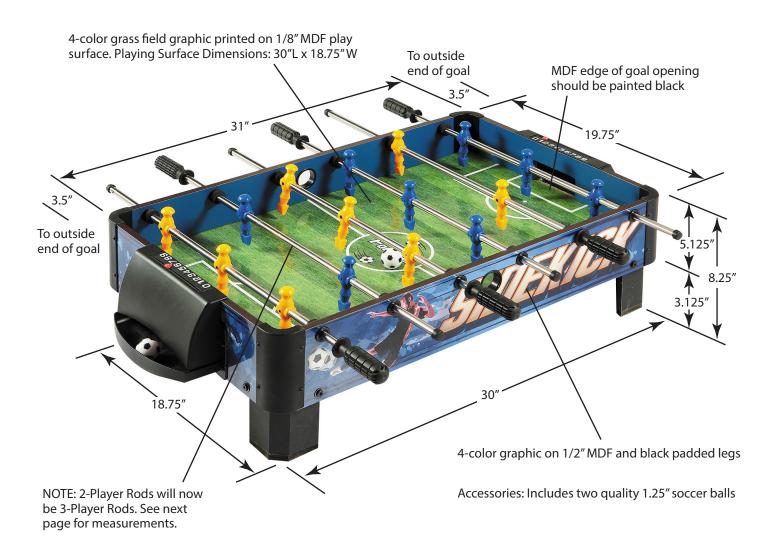

# SIDEKICK 38" SOCCER TABLE - NG1028T3 Spec Sheet

UPC code : 672875903115

2-piece ABS plastic goal with manual scorer. Pre-drilled holes in table must match goal holes.

Both holes in table and leg must align when leg is flush against table for assembly.

Legs to be black injection moulded ABS and should flush mount to table securely with 2 bolts, washers and nuts.

Quality ABS plastic players, 9 per team, with grooved flippers for ball control, and ABS plastic sure grip handles

#### **Player Positions**

(measurements from center of player and ends of rods, NOT including handles or end caps)

**3 Player Rods (A, B, C, D, E & F):** Starting from handle end of rod, 11.25", 5.625", 5.625", 8.5" = 31" NOTE: ALL rods are now 3 Player Rods (not pictured below)

\* This rod length (31") is important to meet optimum player movement. Current rod length is only 28". Also, VERY IMPORTANT, rod ends, without handles or end caps, should NOT have sharp edges.