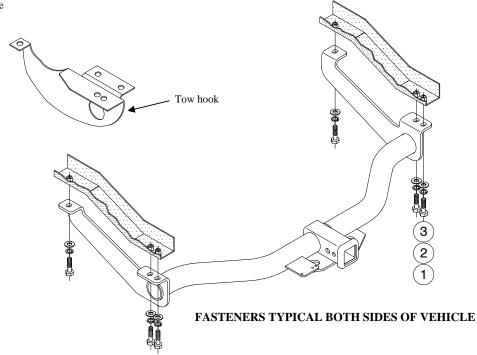

## **Hitch Shown In Proper Position**

**Equipment Required:** 

**Fastener Kit:** 41551F **Wrenches:** 19mm **Drill Bits:** None

| 1 | Qty. (6) | Hex bolt M12 x 1.25 x 45mm CL8.8 | 3 | Qty. (6) | Flat washer 1/2" |
|---|----------|----------------------------------|---|----------|------------------|
| 2 | Qty. (6) | Lock washer 1/2"                 |   |          |                  |

- 1. Remove tow hook if present and return to owner.
- 2. Raise hitch into position, aligning holes in hitch with the existing weld nuts in vehicle's frame rail.
- 3. Install M12 hex bolt, lock washer and flat washer as shown (hand tighten only until all fasteners are installed).

Tighten all M12 CL8.8 fasteners with torque wrench to 68 Lb.-Ft. (92 N\*M)

Note: check hitch frequently, making sure all fasteners and ball are properly tightened. If hitch is removed, plug all holes in trunk pan or other body panels to prevent entry of water and exhaust fumes. A hitch or ball which has been damaged should be removed and replaced. Observe safety precautions when working beneath a vehicle and wear eye protection. Do not cut access or attachment holes with a torch.