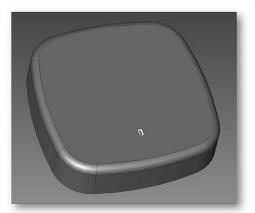

## Wi-Fi AP Cap for Cisco 9130AXI

Ventev's Wi-Fi AP Cap for Cisco 9130AXI is designed for indoor use to conceal the access point. The RFtransparent, paintable (with non-metallic paint) cap covers the AP and allows it to blend with the environment. Constructed of Kydex acrylic PVC, the AP Cap is durable and affordable. It attaches easily to the AP using heavy-duty Velcro dots that are included with the product. The AP Cap is ideal for applications where an aesthetically pleasing deployment is essential. *Every Ventev enclosure is covered by the company's two-year TerraNet warranty program.* 

## SPECIFICATIONS

SKU: 262506

PRODUCT #: VNV-CBK-9130

**DIMENSIONS:** 9" x 9" x 2"

## FEATURES AND BENEFITS

- Durable and affordable solution for concealing access points.
- Black colored AP Cap can be painted any color to blend in with surroundings (non-metallic paint only)
- · Can be attached to an operational AP
- Made in the USA