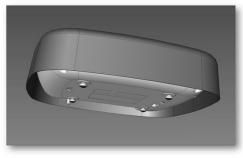

## Wi-Fi AP Cap for Cisco 9130AXI

Ventev's Wi-Fi AP Cap for Cisco 9130AXI is designed for indoor use to conceal the access point. The RFtransparent, paintable (with non-metallic paint) cap covers the AP and allows it to blend with the environment. Constructed of Kydex acrylic PVC, the AP Cap is durable and affordable. It attaches easily to the AP using heavy-duty Velcro dots that are included with the product. The AP Cap is ideal for applications where an aesthetically pleasing deployment is essential. *Every Ventev enclosure is covered by the company's two-year TerraNet warranty program.* 

## WEIGHT: 0.5lbs

**MOUNTING:** Attaches to AP using supplied Velcro dots

**CONSTRUCTION:** Kydex Acrylic PVC