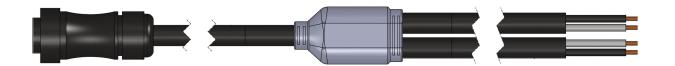

## KITCBL-RX54-2K-Y

| TYPE        | PARAMETER          | SPECIFICATION            | NOTES                            |
|-------------|--------------------|--------------------------|----------------------------------|
| Connectors  | Plug               | M45 4 Pin Male Connector |                                  |
|             | Wire Leads         | 4                        | 2 pairs of positive and negative |
| Mechanical  | Length             | 8.00 ft (2.44m)          | Including connector              |
|             | Wire Gauge         | 8 AWG                    |                                  |
|             | Jacket Type        | CPE                      |                                  |
| Fnvironment | Temperature rating | 90°C (194°F)             |                                  |