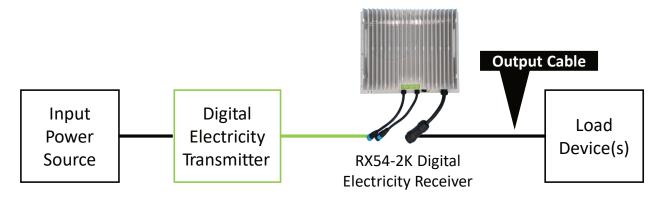

The cables defined in this document are cables to connect the output of a VoltServer Digital Receiver model RX54-2K to a load or loads.