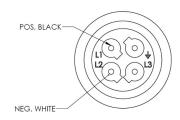

AMETER          | SPECIFICATION            | NOTES                            |
|-------------|--------------------|--------------------------|----------------------------------|
| Connectors  | Plug               | M45 4 Pin Male Connector |                                  |
|             | Wire Leads         | 4                        | 2 pairs of positive and negative |
| Mechanical  | Length             | 8.00 ft (2.44m)          | Including connector              |
|             | Wire Gauge         | 8 AWG                    |                                  |
|             | Jacket Type        | CPE                      |                                  |
| Fnvironment | Temperature rating | 90°C (194°F)             |                                  |

## **Connector Pin-Out**