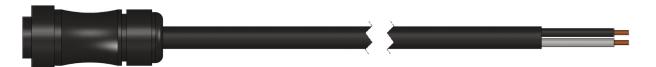

## KITCBL-RX54-2K

| TYPE        | PARAMETER          | SPECIFICATION            | NOTES               |  |
|-------------|--------------------|--------------------------|---------------------|--|
| Connectors  | Connector          | M45 4 Pin Male Connector |                     |  |
|             | Wire Leads         | 2                        |                     |  |
| Mechanical  | Length             | 8.00 ft (2.44m)          | Including connector |  |
|             | Wire Gauge         | 8 AWG`                   | ·                   |  |
|             | Jacket Type        | CPE                      |                     |  |
| Environment | Temperature rating | 90°C (194°F)             |                     |  |