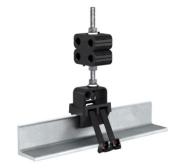

Universal Base with cable cushion

Universal Base with Threaded Rod Adapter 900712-10

Universal Base with Snap-in Adapter 900713-10