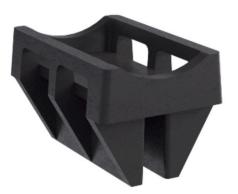

900639-10

| SPECIFICATIONS         | For patents see www.cf-pat.com                                                                                                                                                                                                                                                                                |
|------------------------|---------------------------------------------------------------------------------------------------------------------------------------------------------------------------------------------------------------------------------------------------------------------------------------------------------------|
| General                | The PIM Shield Universal Base, Angle Adapter provides a low passive intermodulation method to secure a variety of cable sizes in high risk PIM zones. The Universal base can be used alone to secure bundles of cables or can be installed with an adapter to secure Snap-in hangers or Cable Support Blocks. |
| Mounting               | Attach the PIM Shield Universal Base to existing structural angle members at the site (0.25" maximum flange thinkness) using two PIM Shield Cable Straps (900443-16-50 or 900443-27-25) or equivalent.                                                                                                        |
| System PIM performance | IM3 <-100 dBm when tested in accordance with proposed IEC 62037-8, near field test, 2x 20W test tones, while subjected to dynamic stimulus                                                                                                                                                                    |
| Material               | UV stable, glass filled Nylon                                                                                                                                                                                                                                                                                 |
| Plastic Base Color     | Black                                                                                                                                                                                                                                                                                                         |
| Operating temperature  | -40°C to +70°C                                                                                                                                                                                                                                                                                                |
| Case dimensions        | 15-inch x 11-inch x 8.0-inch                                                                                                                                                                                                                                                                                  |
| Case weight            | 10.4 lb.                                                                                                                                                                                                                                                                                                      |
| Qty per case           | 10 kits of 10                                                                                                                                                                                                                                                                                                 |

Universal Base with cable cushion

Universal Base with Threaded Rod Adapter 900712-10

Universal Base with Snap-in Adapter 900713-10