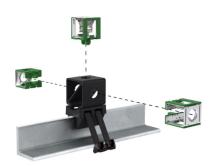

900639-10

| SPECIFICATIONS         | For patents see www.cf-pat.com                                                                                                                                                                                                                                                                                |
|------------------------|---------------------------------------------------------------------------------------------------------------------------------------------------------------------------------------------------------------------------------------------------------------------------------------------------------------|
| General                | The PIM Shield Universal Base, Angle Adapter provides a low passive intermodulation method to secure a variety of cable sizes in high risk PIM zones. The Universal base can be used alone to secure bundles of cables or can be installed with an adapter to secure Snap-in hangers or Cable Support Blocks. |
| Mounting               | Attach the PIM Shield Universal Base to existing structural angle members at the site (0.25" maximum flange thinkness) using two PIM Shield Cable Straps (900443-16-50 or 900443-27-25) or equivalent.                                                                                                        |
| System PIM performance | IM3 <-100 dBm when tested in accordance with proposed IEC 62037-8, near field test, 2x 20W test tones, while subjected to dynamic stimulus                                                                                                                                                                    |
| Material               | UV stable, glass filled Nylon                                                                                                                                                                                                                                                                                 |
| Plastic Base Color     | Black                                                                                                                                                                                                                                                                                                         |
| Operating temperature  | -40°C to +70°C                                                                                                                                                                                                                                                                                                |
| Case dimensions        | 15-inch x 11-inch x 8.0-inch                                                                                                                                                                                                                                                                                  |
| Case weight            | 10.4 lb.                                                                                                                                                                                                                                                                                                      |
| Qty per case           | 10 kits of 10                                                                                                                                                                                                                                                                                                 |