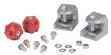

### Packaging and Weights

 Height, packed
 454.66 mm | 17.9 in

 Width, packed
 248.92 mm | 9.8 in

 Length, packed
 50.8 mm | 2 in

Included Galvanized angle adapter | Grounding bar | Insulators | Mounting

brackets | Universal hardware