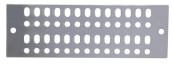

#### **Product Classification**

**Product Type** Grounding bar

Ordering Note CommScope® non-standard product

**Dimensions** 

 Height
 101.6 mm | 4 in

 Length
 304.8 mm | 12 in

 Material Thickness
 6.35 mm | 0.25 in

**Hole Size** 7/16 in | 7/16 in x 5/8 in

**Hole Distance, center to center** 19.05 mm | 0.75 in

Material Specifications

Material Type Tinned copper