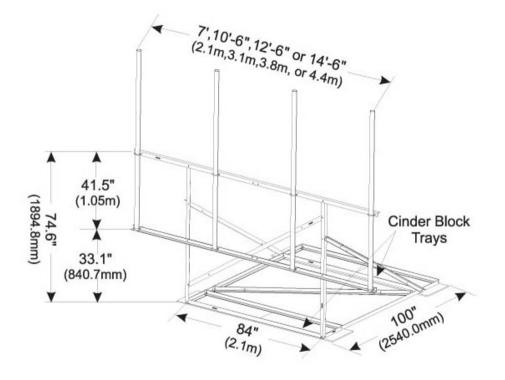

## Outline Drawing

#### Dimensions

| Height              | 1,828.8 mm   72 in  |
|---------------------|---------------------|
| Face Width          | 3.2 m   10.5 ft     |
| Width               | 3,200.4 mm   126 in |
| Length              | 2.53 m   8.3 ft     |
| Pipe Length         | 1,828.8 mm   72 in  |
| Pipe Outer Diameter | 60.96 mm   2.4 in   |