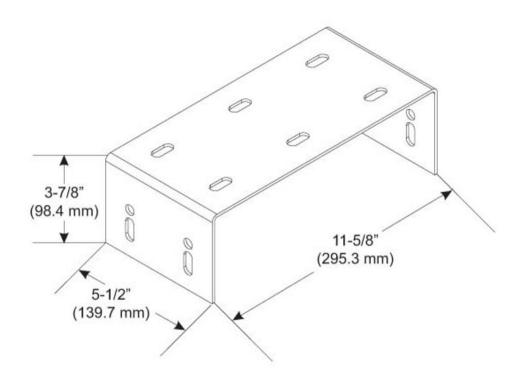

#### **Dimensions**

 Height
 127 mm | 5 in

 Width
 304.8 mm | 12 in

 Length
 152.4 mm | 6 in

## Outline Drawing