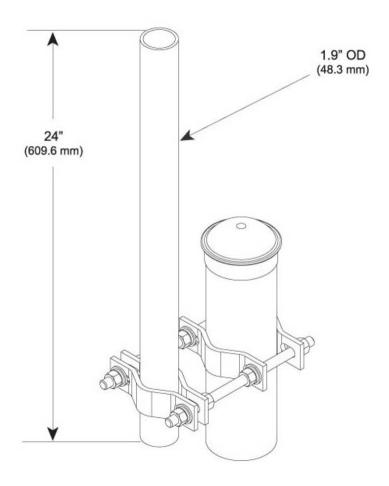

#### Dimensions

 Height
 101.6 mm
 | 4 in

 Width
 101.6 mm
 | 4 in

 Length
 609.6 mm
 | 24 in

 Pipe Length
 609.6 mm
 | 24 in

 Pipe Outer Diameter
 48.26 mm
 | 1.9 in

#### Outline Drawing