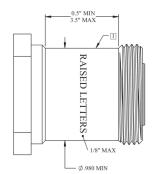

Compatible port dimensions

SURFACE SHOULD BE FREE OF FLATS, THREADS, OR RAISED LETTERING WHOSE CHARACTERS ARE TALLER THAN 1/8".

07/03/19

©2019 JMA Wireless. All rights reserved. This document contains proprietary information. All products, company names, brands, and logos are trademarks™ or registered® trademarks of their respective holders. All specifications are subject to change without notice. +1 315.431.7100 customerservice@jmawireless.com