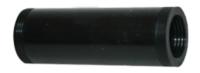

## WPS-DF Weather Protection System: DIN Female Antenna Port/ Device Seal

| General             | Specification                    | Comment |
|---------------------|----------------------------------|---------|
| Ports supported     | Cut to length; see figure below. |         |
| Dimensions in. (mm) | 4.00 x 1.41 (101.6 x 35.81)      |         |
| Weight              | 0.13 lb   59.0 g                 |         |
| Material            | Silicone rubber                  |         |
| Reusability         | Unlimited                        |         |