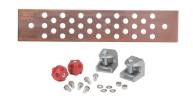

## UGBKIT-2

Copper Ground Buss Bar, 1/4 in x 2-1/2 in x 12-1/2 in (6.4 mm x 63.5 mm x 317.5 mm)

#### **Product Classification**

**Product Type** Grounding bar

Ordering Note CommScope® non-standard product

**Dimensions** 

 Height
 63.5 mm | 2.5 in

 Length
 317.5 mm | 12.5 in

 Material Thickness
 6.35 mm | 0.25 in

**Hole Size** 7/16 in

Hole Distance, center to center 35.052 mm | 1.38 in

Material Specifications

Material Type Copper

#### Packaging and Weights

 Height, packed
 353.06 mm
 | 13.9 in

 Width, packed
 63.5 mm
 | 2.5 in

 Length, packed
 63.5 mm
 | 2.5 in

Included Galvanized angle adapter | Grounding bar | Insulators | Mounting

brackets | Universal hardware

Packaging quantity 1

**Weight, gross** 1.5 kg | 3.307 lb