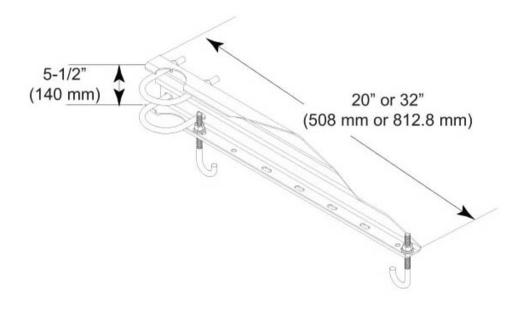

# WB-LB24-3

#### Waveguide Bridge Support Bracket, 24 in wide for 3-1/2 in OD legs

#### **Product Classification**

**Product Type** Support bracket

#### General Specifications

**Application** Waveguide bridge kit, 24 in

Cable Runs, quantity 24

Mounting Pipe, 88.9 mm (3-1/2 in) OD

#### Dimensions

 Height
 50.8 mm | 2 in

 Width
 812.8 mm | 32 in

 Length
 152.4 mm | 6 in

# WB-LB24-3

### Outline Drawing



### Material Specifications

Material Type Hot dip galvanized steel

## Packaging and Weights

Included Brackets | Hardware

Packaging quantity 1

**Weight, net** 7.3 kg | 16.094 lb

### Regulatory Compliance/Certifications

Agency Classification

COMMSCOPE°

# WB-LB24-3

CHINA-ROHS

Below maximum concentration value

Compliant

ISO 9001:2015

Designed, manufactured and/or distributed under this quality management system

**REACH-SVHC** 

Compliant as per SVHC revision on www.commscope.com/ProductCompliance

**ROHS**