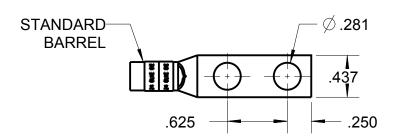

## Blackburn Compression Featuring the Color-Keyed® System

CATALOG NO. 54205

WIRE SIZE: #6 AWG

MATERIAL: HIGH CONDUCTIVITY COPPER

FINISH: TIN PLATED

| GENERAL NOTES                                                            | Thomas & Botts www.trb.com       |           |          |                        |
|--------------------------------------------------------------------------|----------------------------------|-----------|----------|------------------------|
| ALL DIMENSIONS ARE FOR     REFERENCE ONLY.     DIMENSIONS IN BRACKETS [] |                                  |           |          |                        |
| ARE IN METRIC UNITS.                                                     | DESCRIPTION:                     |           |          |                        |
| REVISIONS                                                                | 2 HOLE LUG                       |           |          |                        |
| ** SEE ERN ( **** )                                                      |                                  |           |          |                        |
| FOR APPROVAL SIGNATURES & RELEASE DATE. PROJECT NO: ****                 | ORIGINAL PROJECT NO / ( ERN NO ) | SHEET NO: | REV. NO: | DRAWING NO: WSD-002055 |
|                                                                          | /( )                             | 1 OF 1    | 0        | 54205                  |