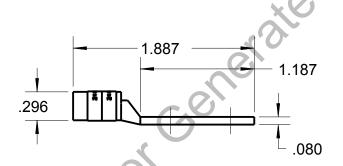

## Blackburn Compression Featuring the Color-Keyed® System

CATALOG NO. 54205

WIRE SIZE: #6 AWG

MATERIAL: HIGH CONDUCTIVITY COPPER

FINISH: TIN PLATED

| GENERAL NOTES                                                            | Thomas & Botts www.trb.com       |           |          |                        |
|--------------------------------------------------------------------------|----------------------------------|-----------|----------|------------------------|
| ALL DIMENSIONS ARE FOR     REFERENCE ONLY.     DIMENSIONS IN BRACKETS [] |                                  |           |          |                        |
| ARE IN METRIC UNITS.                                                     | DESCRIPTION:                     |           |          |                        |
| REVISIONS                                                                | 2 HOLE LUG                       |           |          |                        |
| ** SEE ERN ( **** )                                                      |                                  |           |          |                        |
| FOR APPROVAL SIGNATURES & RELEASE DATE. PROJECT NO: ****                 | ORIGINAL PROJECT NO / ( ERN NO ) | SHEET NO: | REV. NO: | DRAWING NO: WSD-002055 |
|                                                                          | /( )                             | 1 OF 1    | 0        | 54205                  |