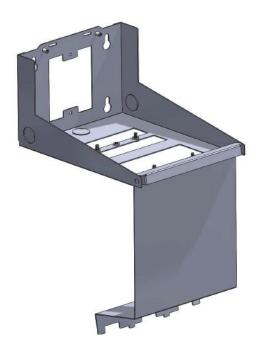

## Wi-Fi Right Angle Wall Bracket

Right Angle Wall Mount with Cover Open

**Back View** 

Side View