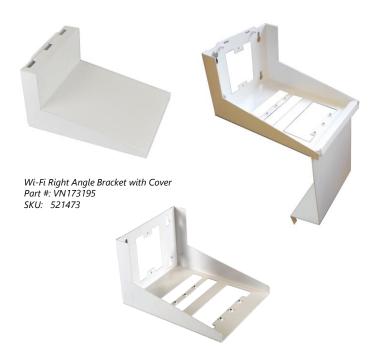

## Wi-Fi Right Angle Wall Bracket

Ventev's Wi-Fi Right Angle Bracket is designed to provide optimal Wi-Fi coverage indoors. The mount fits most indoor access points and provides maximum protection from dust and tampering without RF interference. Ideal for warehouses, hospitals, campuses and universities. Easy to deploy and ensures safe and reliable installation. *Every Ventev enclosure is covered by the company's two-year TerraNet warranty program.* For more information or to purchase, contact Ventev: 800.851.4965 or sales@ventev.com.

Wi-Fi Right Angle Bracket without Cover Part #: VN173473 SKU: 538527

Wi-Fi Right Angle Bracket with Cover for Aruba APs Part #: TW-CHWM-Aruba SKU: 564911

## FEATURES AND BENEFITS

- · Constructed of powder-coated steel
- Mounts to wall surface or secures directly to a single gang electrical box
- Aesthetically pleasing mount for most wireless access points
- Mounts access point horizontally for improved performance
- · Rigid base design for improved durability
- Right Angle Bracket with Cover conceals cabling and data outlet
- Cover swings down for access to AP and cables
- Reduces installation and maintenance time and costs
- · Lightweight, low profile design