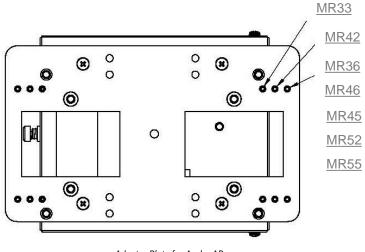

|                                              | Cisco  | Aruba                                                                                             | Meraki- MR 33,<br>MR 42, MR45,<br>MR 52, MR55      |
|----------------------------------------------|--------|---------------------------------------------------------------------------------------------------|----------------------------------------------------|
| Right Angle<br>Wall Bracket<br>with Cover    | 521473 | 564911<br>All APs<br>except<br>802.11ax<br>(500 Series)<br>521473<br>802.11ax APs<br>(500 Series) | 521473* *Requires Adapter Plate 231728, see page 2 |
| Right Angle<br>Wall Bracket<br>without Cover | 538527 | N/A                                                                                               | 538527* *Requires Adapter Plate 231728, see page 2 |

## Adapter Plate for Meraki Access Points

Adapter Plate for Aruba APs SKU: 231728