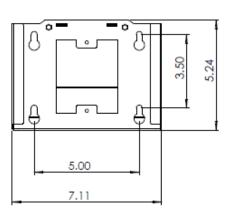

## Wi-Fi Right Angle Wall Bracket

Right Angle Wall Mount with Cover Open

**Back View** 

Side View