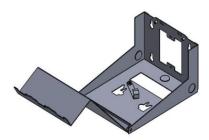

## Wi-Fi Right Angle Wall Bracket

Right Angle Wall Mount with Cover Open

**Back View** 

Side View