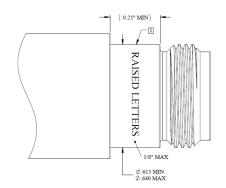

## WPS-NF COMPATIBLE PORT SPECIFICATION

07/03/19

©2019 JMA Wireless. All rights reserved. This document contains proprietary information. All products, company names, brands, and logos are trademarks™ or registered® trademarks of their respective holders. All specifications are subject to change without notice. +1 315.431.7100 customerservice@jmawireless.com