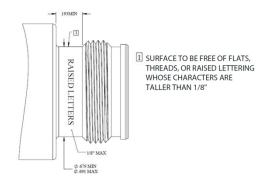

|                                 |
| Moisture resistance      | No leakage                                                                 | ANSI/SCTE 60 2004, IP-67, IP-68 |
| Corrosion resistance     | 1000 hours                                                                 | ASTM B117                       |
| U.V. resistance          | Exposure to UV light for 1000 hours per ASTM G 53 using UVB-313 type lamps |                                 |
| H.A.L.T.                 | 40 hours                                                                   |                                 |
| Fire rating              | UL94 HB                                                                    |                                 |

## WPS-4F COMPATIBLE PORT SPECIFICATION



07/03/19