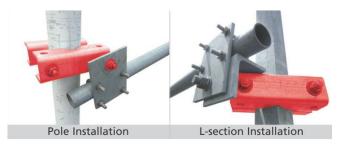

### Sway Bar / Tower Universal Connecting Kit

This connecting kit allows to attach the sway bar on any kind of support (pipes or L-sections) without needing to drill holes in the structure.

### Features/Benefits

• The RFS universal fixation kit SMA-SKO-UNIVERSAL-L (aka SMA-SKO-UNIV-L) allows to attach the sway bars of RFS 6ft through 15ft antennas onto towers, without drilling holes.

• This kit has been engineered and dimensioned to match all scenarios that occur in the field (pipes and L-sections).

### Notes

Tower pipe compatibility : Ø60mm up to Ø114mm.Tower L-section compatibility : L 60mm x 60mm up to L 110mm x 110mm.Compatible with RFS sway bar models in following diameters : Ø60mm.Approximative weight : 5.6kg.Only the red marked parts are delivered with the kit (see picture).