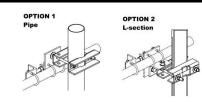

### Sway Bar / Tower Universal Connecting Kit

This connecting kit allows to attach the sway bar on any kind of support (pipes or L-sections) without needing to drill holes in the structure.

### Features/Benefits

• The RFS universal fixation kit SMA-SKO-UNIVERSAL-L (aka SMA-SKO-UNIV-L) allows to attach the sway bars of RFS 6ft through 15ft antennas onto towers, without drilling holes.

• This kit has been engineered and dimensioned to match all scenarios that occur in the field (pipes and L-sections).

### Notes

Tower pipe compatibility : Ø60mm up to Ø114mm.Tower L-section compatibility : L 60mm x 60mm up to L 110mm x 110mm.Compatible with RFS sway bar models in following diameters : Ø60mm.Approximative weight : 5.6kg.Only the red marked parts are delivered with the kit (see picture).